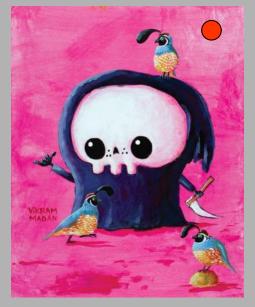

### LIL' REAPER-STOP AND SMELL THE DAISIES 2

Oil on Canvas, 2022 12" H x 9"W, Unframed \$275 + tax