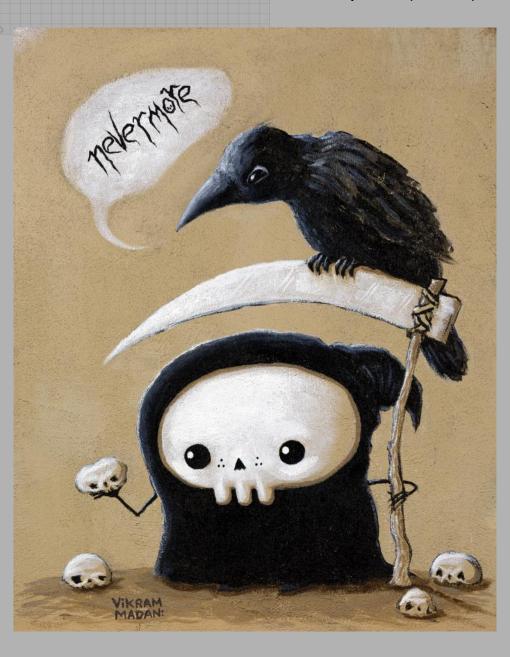

### LIL' REAPER-NEVERMORE

Acrylic on Panel, 2018 20" H x 16"W, 22"H x 18"W Framed.