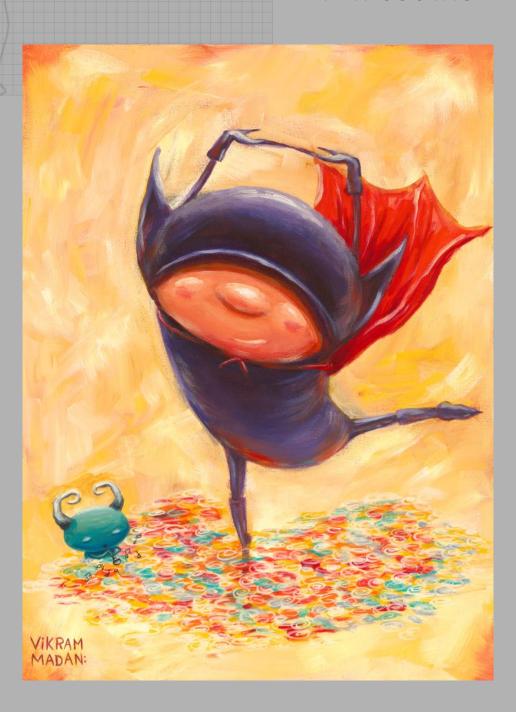

#### So Long, Suckers!

Acrylic on Canvas, 2017 20" H x 20" W, Ready to Hang.

PRICE: \$750 + TAX