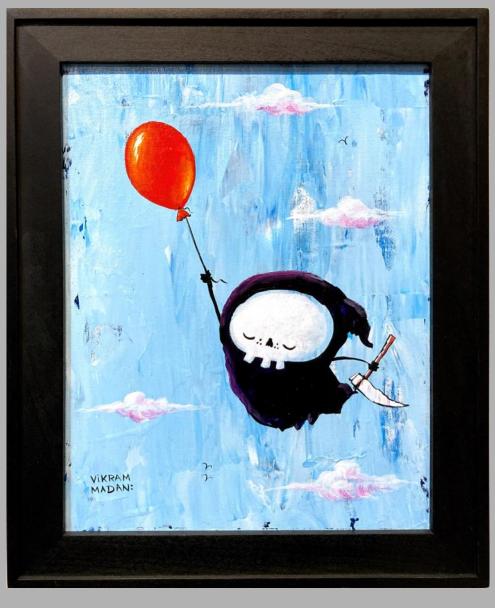

### LIL' REAPER-STOP AND SMELL THE DAISIES 2

Oil on Canvas, 2022 12" H x 9"W, Unframed \$275 + tax