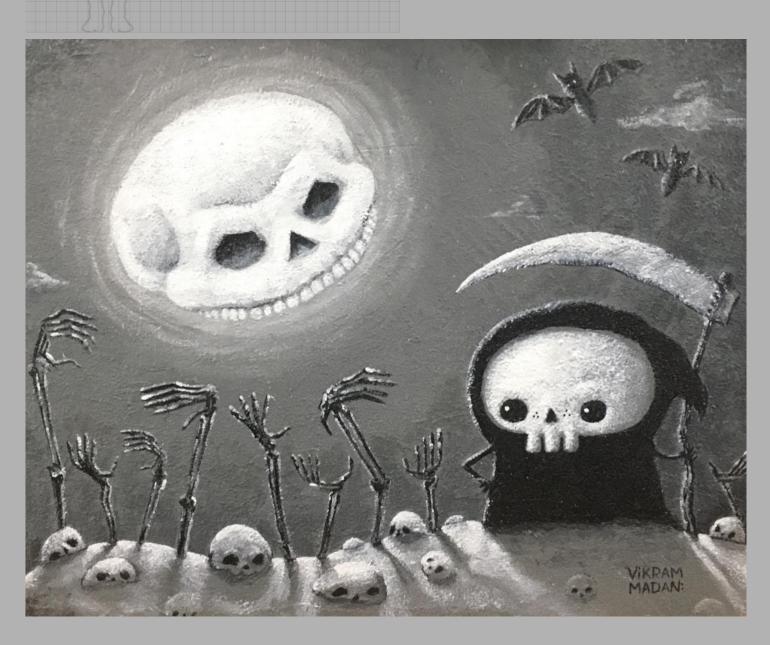

## LIL' REAPER-THE GARDEN OF MIDNIGHT

Acrylic on Panel, 2018 16" H x 20"W, Framed Ready to Hang.

20" H x 16" W