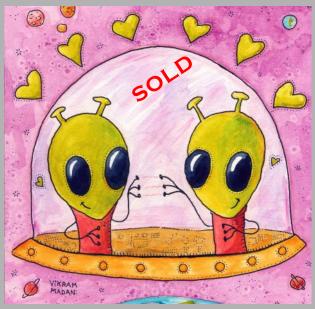

ramed in Antique Gold Frame

PRICE: \$425 + TAX EACH

SUMMER SALE: \$325 + TAX EACH







Acrylic on Wood, 2018 12" H x 12"W,

Framed in Antique Gold Frame

PRICE: \$425 + TAX EACH SUMMER SALE: \$325 + TAX EACH







Acrylic on Wood, 2018 12" H x 12"W,

Framed in Antique Gold Frame

PRICE: \$425 + TAX EACH SUMMER SALE:

\$325 + TAX EACH







Acrylic on Wood, 2018 12" H x 12"W,

Framed in Antique Gold Frame

PRICE: \$425 + TAX EACH

SUMMER SALE: \$325 + TAX EACH







#### RIGHT PLACE, WRONG TIME, YET AGAIN

Acrylic on Paper, 2018 24" H x 18"W Unframed





#### MONSTER LOVE SERIES

A new series of Ink and Watercolor Paintings on Aquabord. Each painting is 6" x 6" 2018 and comes framed floating in an elegant 8"x8" black frame.

PRICE: \$175 + TAX EACH



"HOT LOVE"



"OUTSIZED-LOVE"



"OUT-OF-THIS-WORLD LOVE"



"UNDYING LOVE" - SOLD





# TWO HOTHEADS DEBATING THE MEANING OF LIFE

Acrylic on Canvas, 2018 9" H x 12"W, 12" x15" framed

Price: \$275 + tax







#### TAROT #17: THE STAR

Ink & Watercolor, 2017 10" H x 8"W, Unframed







#### ON TOP OF THE WORLD

Oil on Cradled Panel, 2018
12" H x 12"W, Ready to Hang.





20" H x 20" W

#### So Long, Suckers!

Acrylic on Canvas, 2017 20" H x 20" W, Ready to Hang.

PRICE: \$750 + TAX







#### THE BLOSSOMING

Oil on Canvas, 2015 24" H x 24"W, Ready to Hang.







#### COMMISSION A POP-SURREALIST PORTRAIT IN THIS STYLE

Oil on Canvas 24" H x 24"W

PRICE: \$1600 FOR FIRST PERSON, \$500 FOR EACH ADDITIONAL PERSON IN PORTRAIT (+ TAX)







#### ALWAYS FLY HIGH

Oil on Cradled Panel, 2016 18" H x 18"W, Ready to Hang.