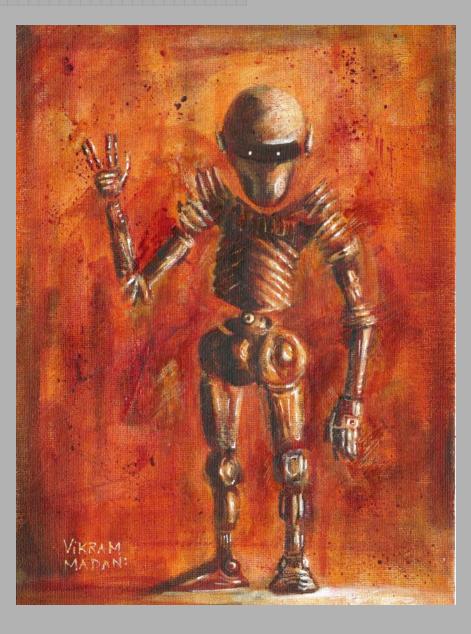

#### RUSTY ROBOT SERIES

A series of atmospheric and textural Robot Paintings. Each piece is 12" h x 9" wide, Oil on Canvas.

Price: \$195 framed, \$175 unframed

Top Row (L to R): "Oops I Forgot Where I Was Going", "Honest Officer, It Was Only That One Drink", "Don't Shoot, I'm Only The Piano Player" (SOLD), "You Put Your Left Hand In, You Put Your Left Hand Out"