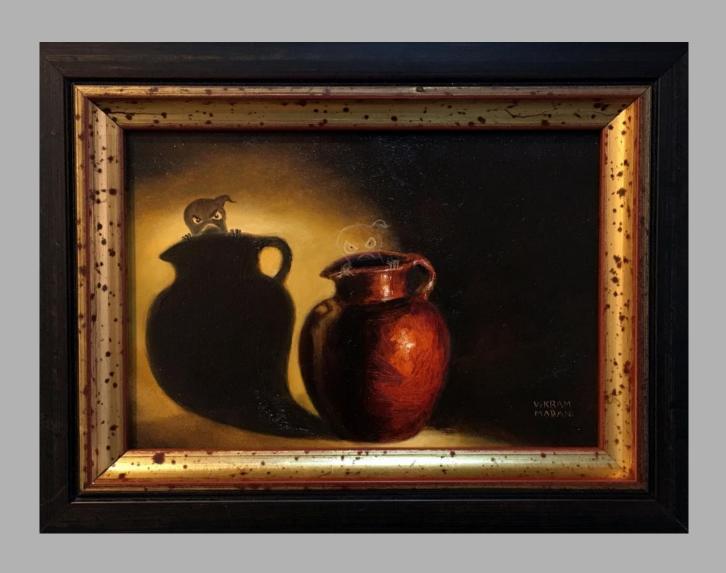

### GLASS PITCHER WITH PEEK-A-BOO GHOST

A Haunted Still-Life Oil & Acrylic on Canvas, 2022 24" H x 12"W

**PRICE:** \$ 525+TAX

24" H

12" W