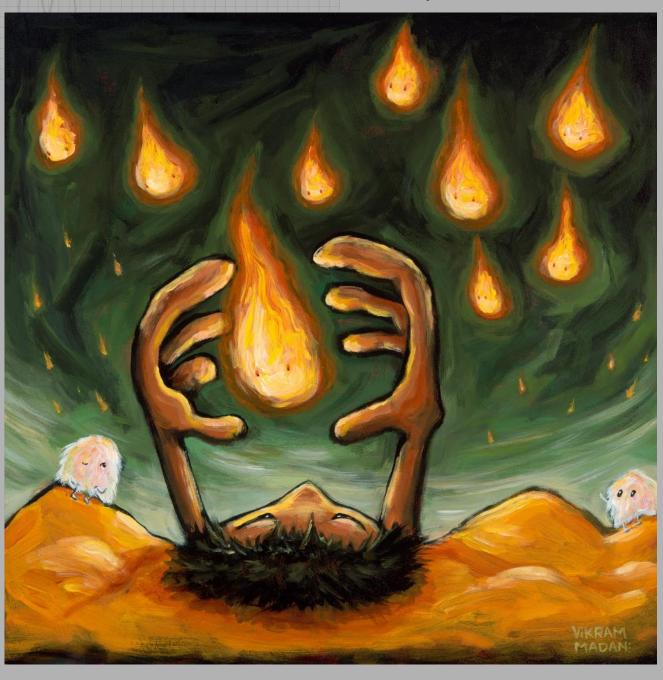

# ESCAPE FROM ABSTRACT-ISTAN I

Acrylic on Canvas, 2015 30" H x 30" W

Ready to Hang. No Frame Needed.

Price: \$1495 + tax SALE \$895 + tax

GIRL WITH A
TALKATIVE ROBOT

Oil on Canvas, 2014 16" H x 20"W, 20"H x 24"W Framed.