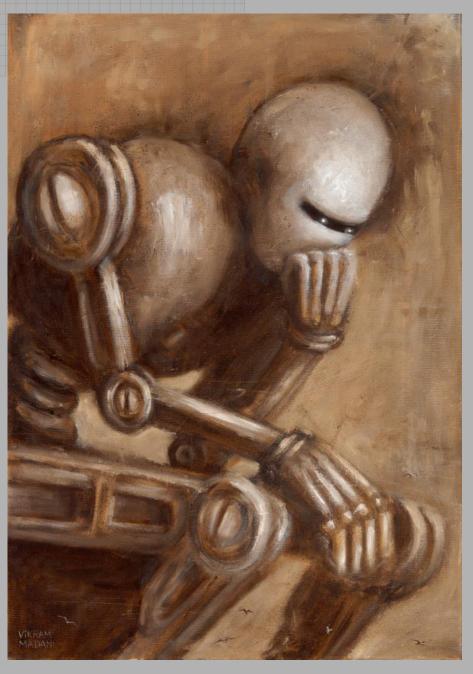

#### RUSTY ROBOT SERIES

A series of atmospheric and textural Robot Paintings. Each piece is 12" h x 9" wide, Oil on Canvas.

Price: \$195 framed, \$175 unframed

Top Row (L to R): "Oops I Forgot Where I Was Going", "Honest Officer, It Was Only That One Drink", "Don't Shoot, I'm Only The Piano Player" (SOLD), "You Put Your Left Hand In, You Put Your Left Hand Out"

Middle Row (L to R): "OMG, What Did You Do?", "The Parting of the Seas", "Just Hanging Out" (SOLD), "Yoga-Bot (SOLD)"

Bottom Row (L to R): "Er... This Way Up?", "You Lookin' At Me? YOU LOOKIN' AT ME??", "They-a-Went-a-That-a-Way", "Stayin' Alive (SOLD)"