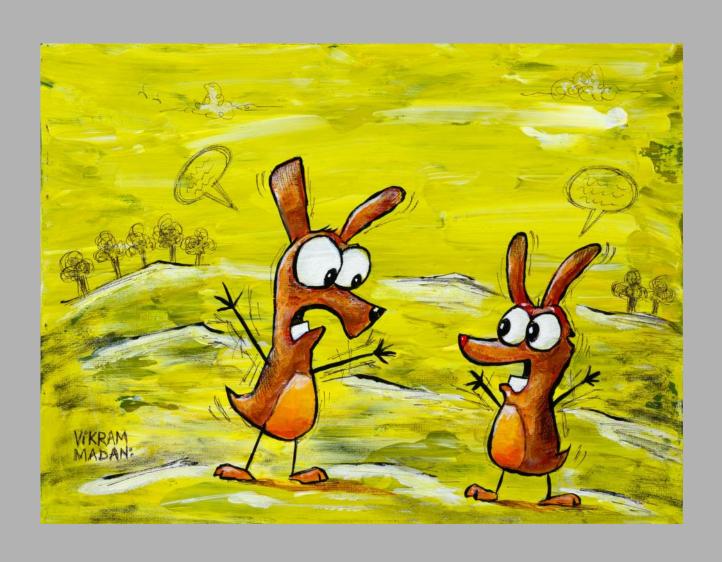

# TWO HOTHEADS DEBATING THE MEANING OF LIFE

Acrylic on Canvas, 2018 9" H x 12"W, 12" x15" framed

Price: \$275 + tax