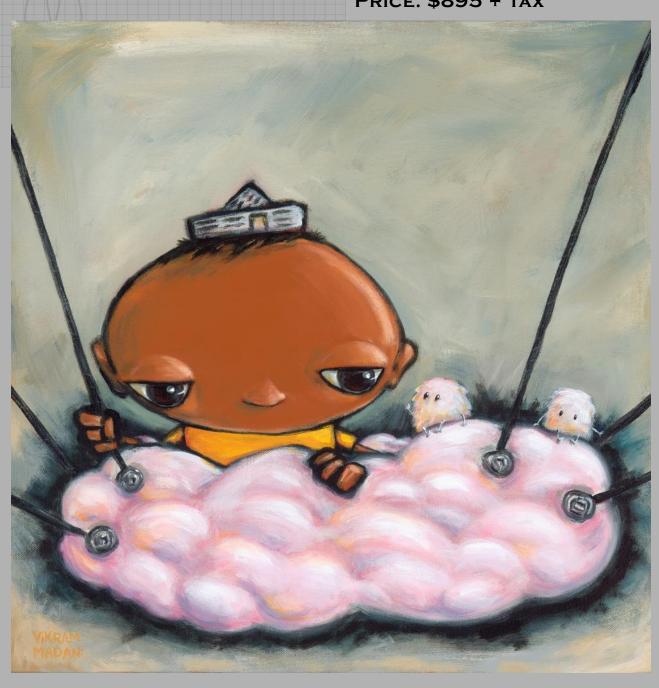

## ESCAPE FROM ABSTRACT-ISTAN II

Acrylic on Canvas, 2015 30" H x 30"W

Ready to Hang. No Frame Needed.

Price: \$1495 + tax SALE \$895 + tax