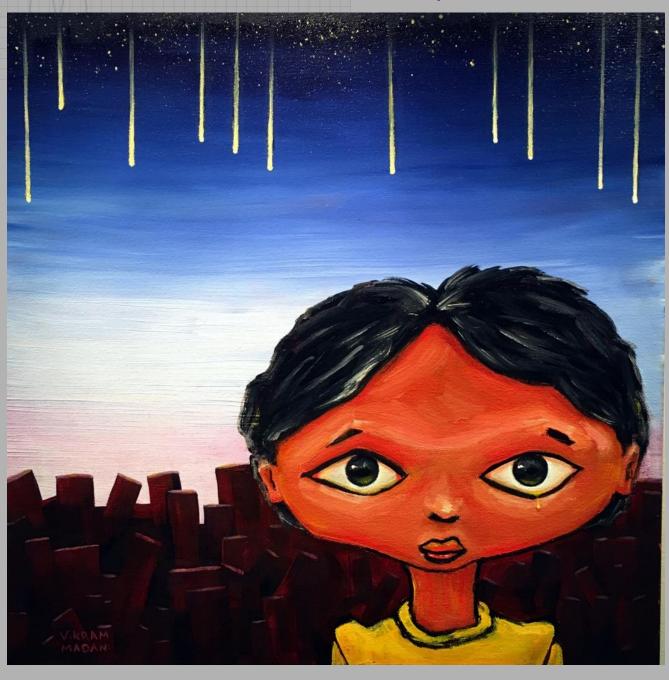

# THE FADING OF THE FALLING STAR

Acrylic on Canvas, 2018 20" H x 20"W, Ready to Hang.