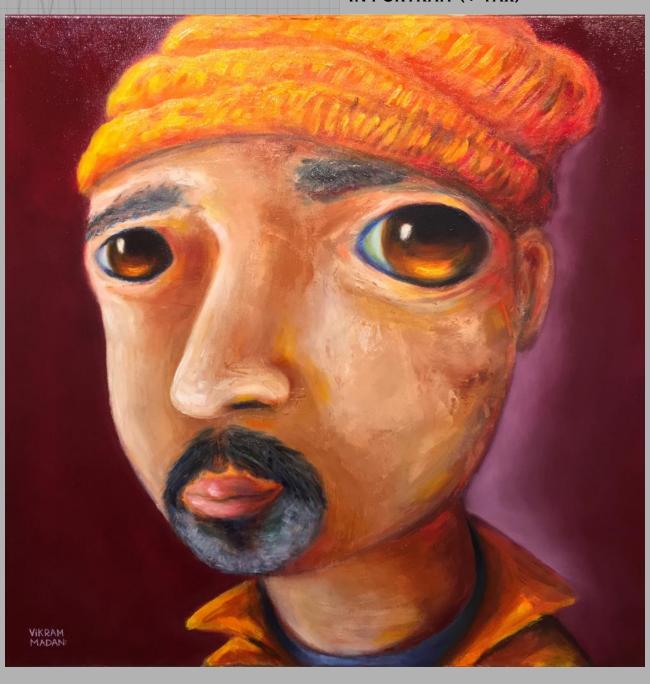

#### COMMISSION A POP-SURREALIST PORTRAIT IN THIS STYLE

Oil on Canvas 24" H x 24"W

PRICE: \$1600 FOR FIRST PERSON, \$500 FOR EACH ADDITIONAL PERSON IN PORTRAIT (+ TAX)