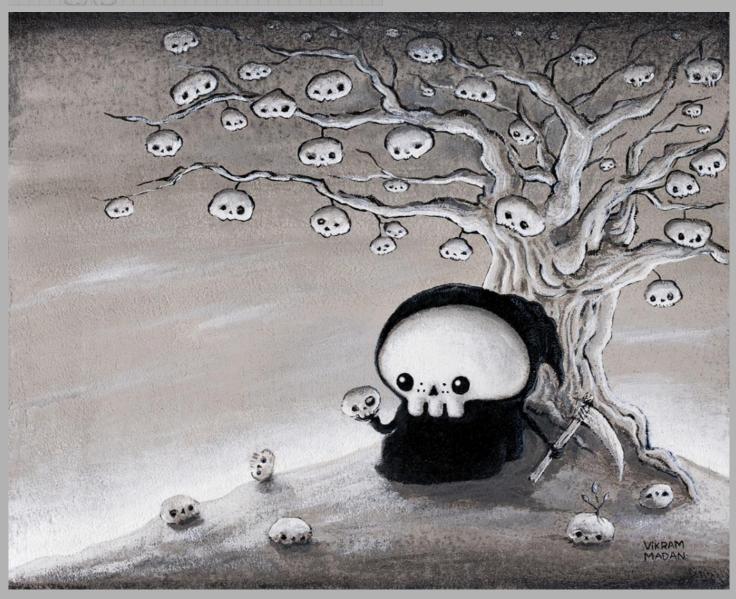

## LIL' REAPER-LEGEND OF THE SKULL TREE

Acrylic on Textured Panel, 2019 16" H x 20" W, Framed.