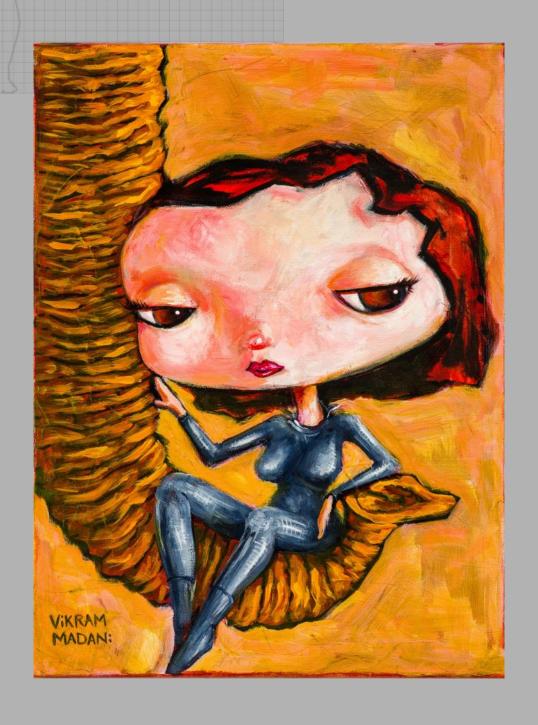

### THE GIRL WITH THE GOLDEN ELEPHANT

Acrylic on Canvas, 2017 16" H x 12"W, Ready to Hang.