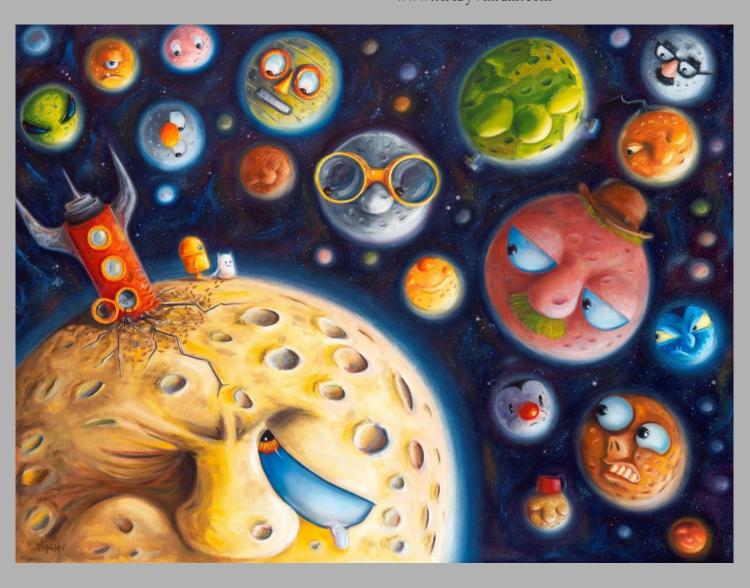

#### NIGHT OF THE MYSTIC MOONS

Oil on Canvas, 2014

36" H x 48" W, Ready to Hang.

PRICE: \$7995 + TAX

Limited Edition Museum Quality Giclée Canvas Prints Signed and Numbered, Ready to hang:

18"x24" (half size): \$375 + tax