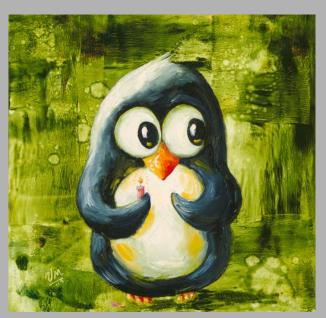

### PERPLEXED PENGUIN SERIES

Available as Limited Edition Canvas and Metal \$125 + tax

"BUTTERFLY"

"VIGIL"

"THE TOURIST"

"CHOCOHOLIC"