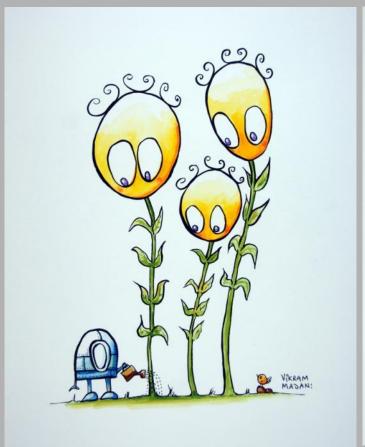

95 framed, \$175 unframed

Top Row (L to R): "Oops I Forgot Where I Was Going", "Honest Officer, It Was Only That One Drink", "Don't Shoot, I'm Only The Piano Player" (SOLD), "You Put Your Left Hand In, You Put Your Left Hand Out"

Middle Row (L to R): "OMG, What Did You Do?", "The Parting of the Seas", "Just Hanging Out" (SOLD), "Yoga-Bot (SOLD)"

Bottom Row (L to R): "Er... This Way Up?", "You Lookin' At Me? YOU LOOKIN' AT ME??", "They-a-Went-a-That-a-Way", "Stayin' Alive (SOLD)"









These paintings are 16"H x 12" each, Ink + Watercolor on archival Bristol Paper and come framed in Black 18" x 22" frames.



"THREE WISHES"



"DANCE LIKE NO ONE'S WATCHING"





These paintings are 16"H x 12" each, Ink + Watercolor on archival Bristol Paper and come framed in Black 18" x 22" frames.







"GONE FISHIN' (AND NEVER COMING BACK)"





These paintings are 16"H x 12" each, Ink + Watercolor on archival Bristol Paper and come framed in Black 18" x 22" frames.



"ROBOT V. DINOSAUR"



"EVERYTHING'S BETTER WITH A SONG"





These paintings are 16"H x 12" each, Ink + Watercolor on archival Bristol Paper and come framed in Black 18" x 22" frames.





"OVER AT THE FROG-WASH"

"DINOSAUR RIDERS"





#### INK ON PANEL WORKS

Last Call: These Ink 'paintings' are on smooth 6"H x 6"W panels using an unforgiving, layered process that necessitates 5-7 days to complete each piece. Framed in black metal frames.



"MINE, ALL MINE"



"THE HATCHING OF ROBOTS"



6x6

Available as Limited Edition Canvas and Metal \$125 + tax



"LOVES ME, LOVES ME NOT"



"JUST ME AND MY JUICE-BOX"



"I