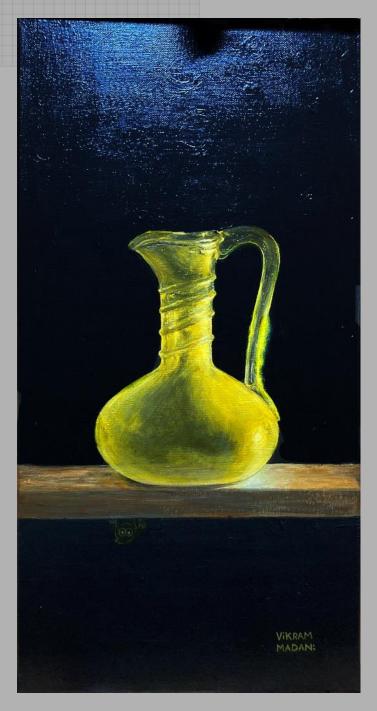

### GLASS PITCHER WITH PEEK-A-BOO GHOST

A Haunted Still-Life Oil & Acrylic on Canvas, 2022 24" H x 12"W

**PRICE:** \$ 525+TAX

24" H

12" W