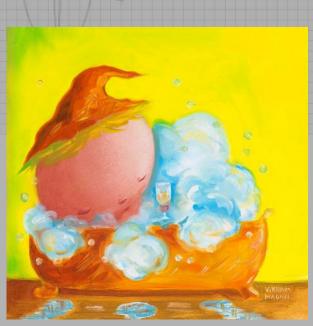

### THE RAINBOW MAKERS

Acrylic on Canvas, 2022 16" H x 20"W, Framed

PRICE: \$795 + TAX