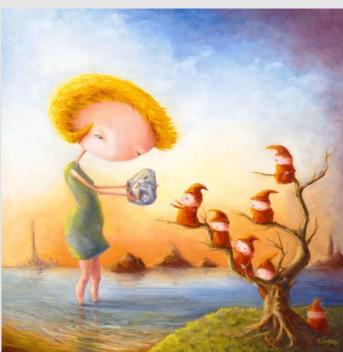

### LIL' REAPER-STOP AND SMELL THE DAISIES 2

Oil on Canvas, 2022 12" H x 9"W, Unframed \$275 + tax

## LIL' REAPER-INTO THE STORM

Oil on Canvas, 2022 36" H x 48" W \$4000 + tax