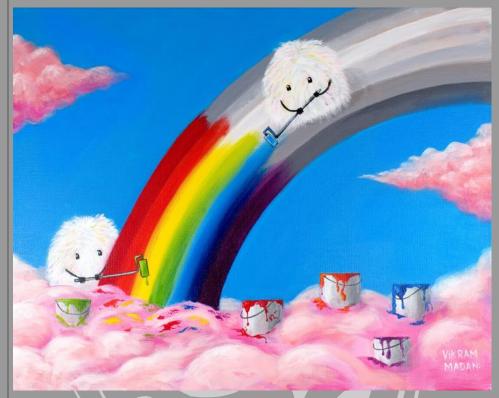

### THE RAINBOW MAKERS

Acrylic on Canvas, 2022 16" H x 20"W, Framed

PRICE: \$795 + TAX