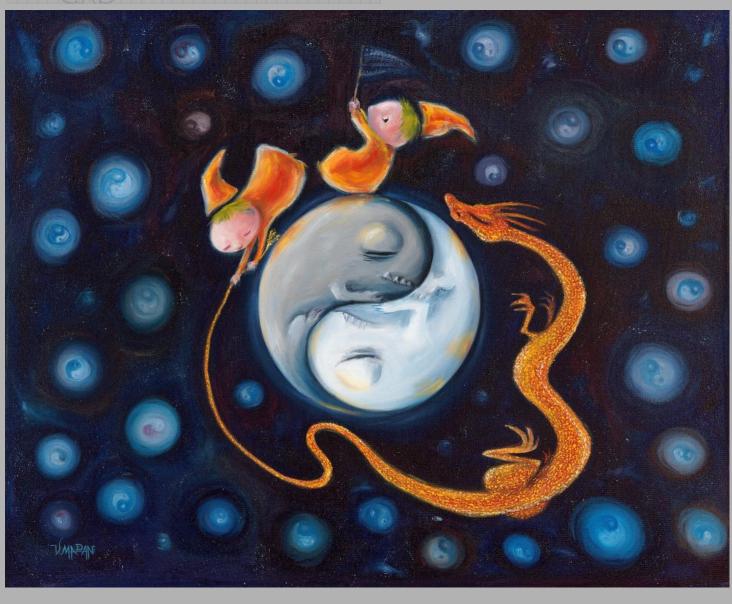

# STAYING COOL, IN ORANGE & YELLOW (DRAGON)

Acrylic on Canvas, 2020 18" H x 18"W, Ready to Hang.