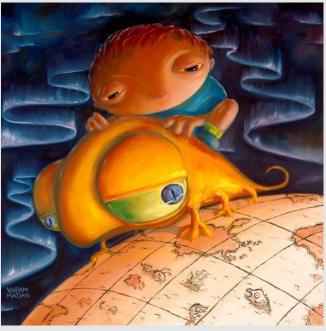

### THE RAINBOW MAKERS

Acrylic on Canvas, 2022 16" H x 20"W, Framed

PRICE: \$795 + TAX