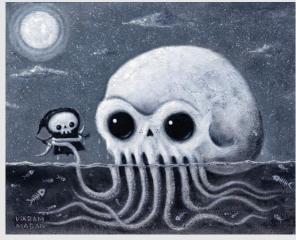

### LIL' REAPER-STOP AND SMELL THE DAISIES 2

Oil on Canvas, 2022 12" H x 9"W, Unframed \$275 + tax