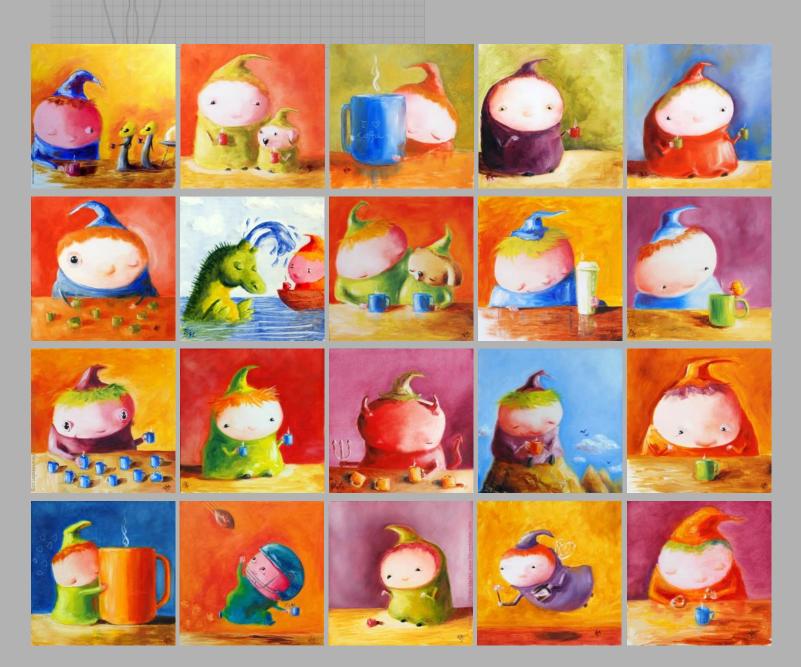

# HAPPINESS IS... A CUP OF COFFEE

Below are the last remaining paintings from this 47-painting series.

These paintings also appear in my book of the same name 'Happiness Is... A Cup of Coffee'.

Each painting is 6" x 6", Oil on Panel and comes framed afloat in a 8" x 8" black frame.

PRICE: \$195 + TAX EACH

"MUGSHOT"

"MONDAY MORNING BLUES"