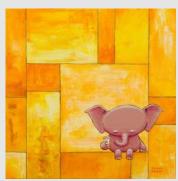

#### RED ELEPHANT

Acrylic on Unstretched Canvas, 2019 60" H x 60" W, Ready to Hang.

PRICE: \$4995 + TAX

60" H x 60" W