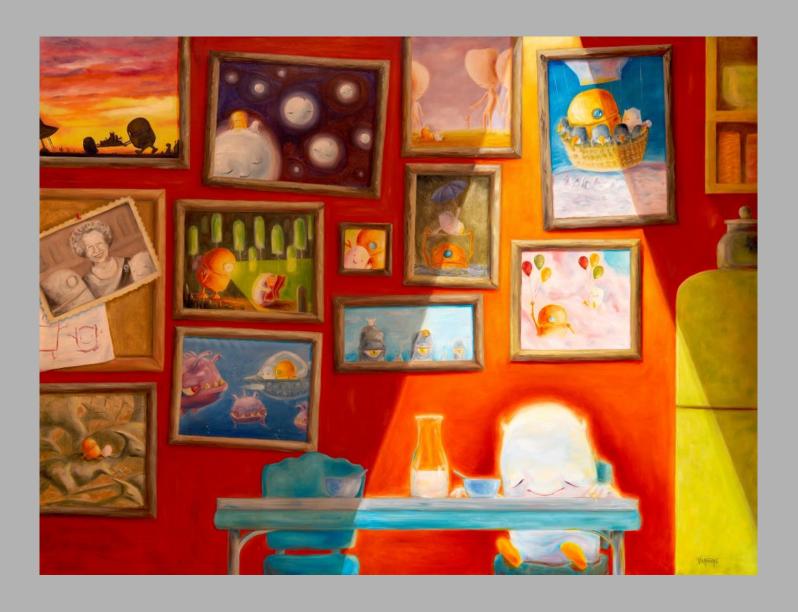

### SPIRIT-UAL OFFERING- A HAUNTED STILL-LIFE

Oil on Panel, 2018 20" H x 16"W, 22"H x 18"W Framed.

PRICE: \$1950 (+ TAX)