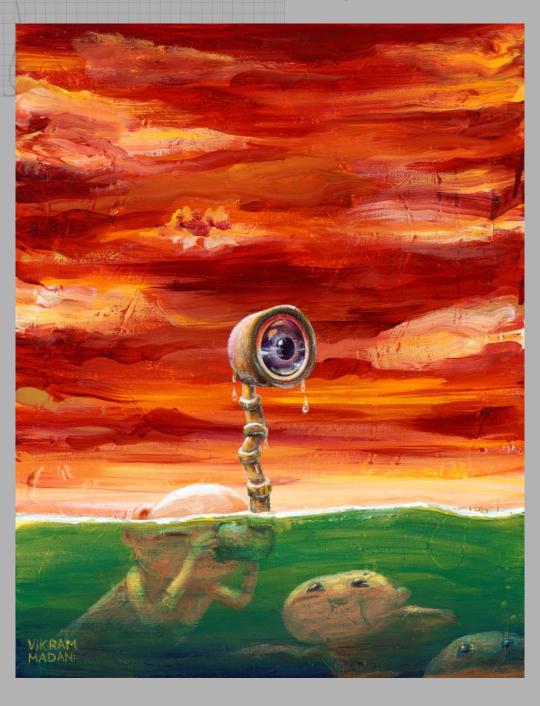

#### FORECAST SAYS RAIN

Limited Edition Museum Quality Giclée Canvas Prints Signed and Numbered, Ready to hang:

24"x30" (half size): \$695 + tax

Limited to 100

36"x45" (3/4 size): \$1195+tax

Limited to 50

48"x60" (full size): \$1595+tax