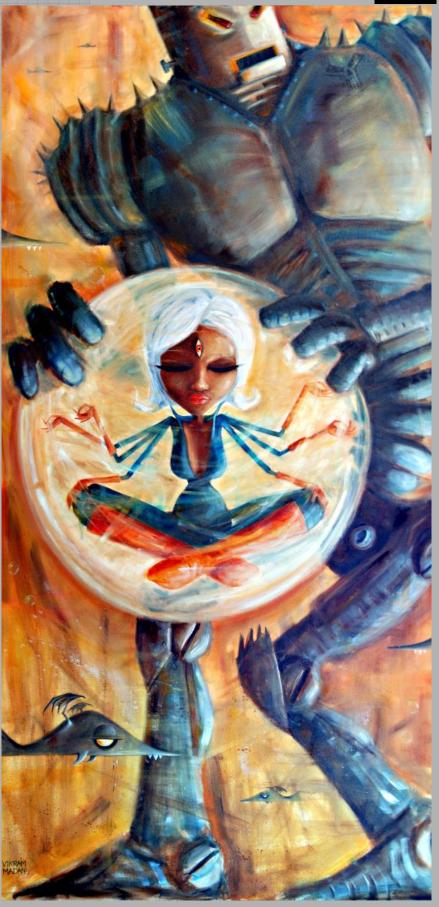

#### **EVE OF DESTRUCTION**

(a.k.a. The Bodyguard)

Oil on Canvas, 2014

72" (6 ft.) H x 36" (3 ft.) W

Ready to Hang. No Frame Needed.

Price: \$4500 + tax