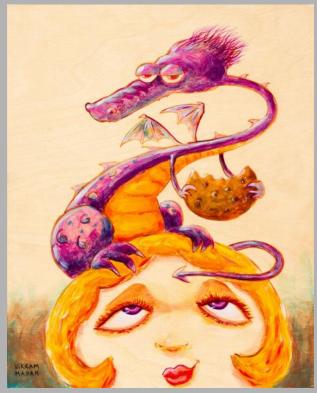

#### **DRAGON RIDERS**

Each painting is 8" x 10", Acrylic on Treated Wood Panel

(Several other paintings in this series have already sold)

PRICE: \$275 + TAX EACH

"EL MARIACHI" 2017

"THE COOKIE THIEF" 2017