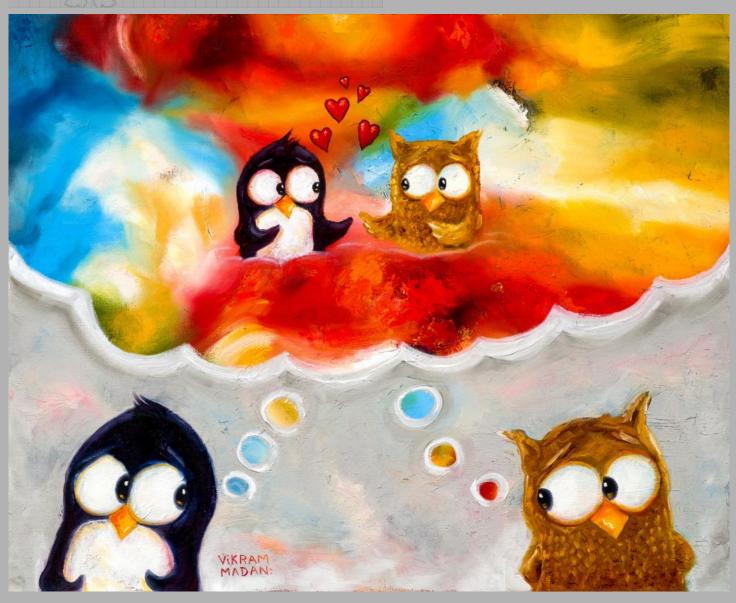

### SPIRIT-UAL OFFERING- A HAUNTED STILL-LIFE

Oil on Panel, 2018 20" H x 16"W, 22"H x 18"W Framed.

PRICE: \$1950 (+ TAX)