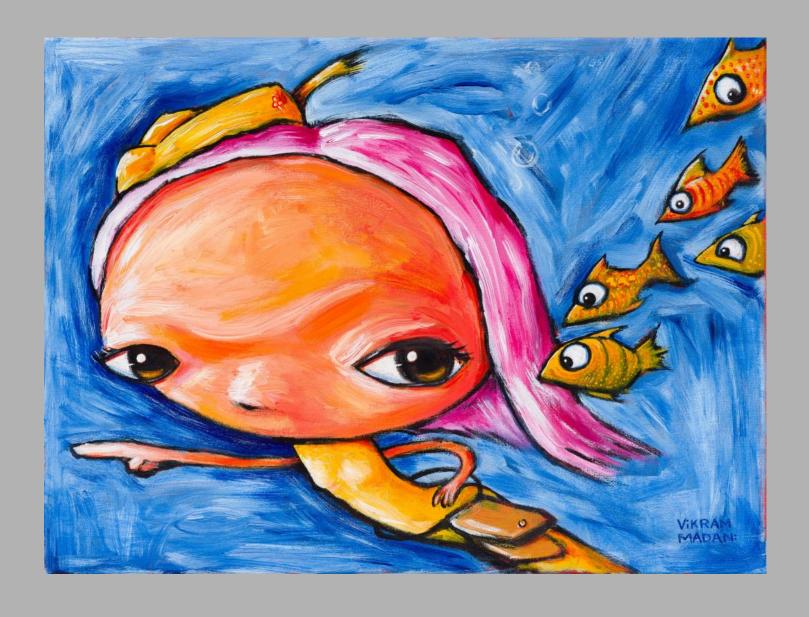

### THE RAINBOW MAKERS

Acrylic on Canvas, 2022 16" H x 20"W, Framed

PRICE: \$795 + TAX