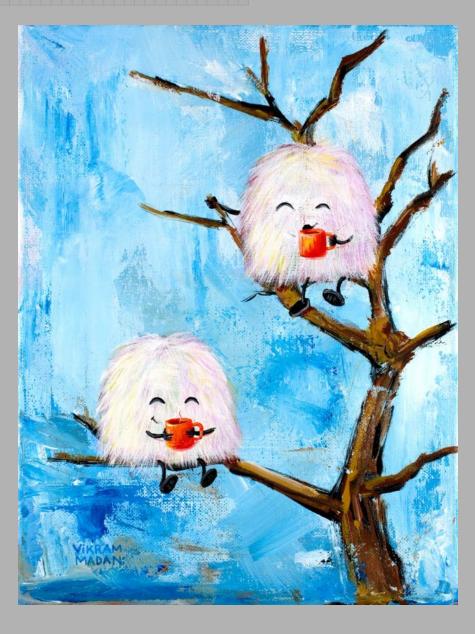

Acrylic on Canvas, 2022 16" H x 20"W, Framed

PRICE: \$795 + TAX







### THE MURALISTS

Acrylic on Canvas, 2022 20" H x 10"W

**PRICE:** \$ 525+TAX







### LIL' REAPER-STOP AND SMELL THE DAISIES 2

Oil on Canvas, 2022 12" H x 9"W, Unframed \$275 + tax







## LIL' REAPER-INTO THE STORM

Oil on Canvas, 2022 36" H x 48" W \$4000 + tax





### GLASS PITCHER WITH PEEK-A-BOO GHOST

A Haunted Still-Life Oil & Acrylic on Canvas, 2022 24" H x 12"W

**PRICE:** \$ 525+TAX



24" H

12" W



## THE GHOST WHO RHYMES WITH ORANGE

A Haunted Still-Life Oil on Panel, 2021 8" H x 10"W

**PRICE:** \$ 525+TAX

WITH GOLD FRAME: \$595+TAX



8x10



20" H

16" W

### **CROWBOT IV**

Acrylic on Wood, 2021 20" H x 16"W.

PRICE: \$475 + TAX







### WINTER WARMTH

Acrylic on Canvas, 2020 12" H x 9"W.





### SUMMER READING

Acrylic on Canvas, 2020 12" H x 9"W.







## LIL' REAPER COMMISSION—CUSTOM

### PAINTING

Acrylic on Panel 10" H x 8"W, Frame Optional

Price: \$425 + tax

Below are some examples of custom Lil' Reaper paintings other people have commissioned.













# GRATEFUL MOMENTS, IN RED & YELLOW (RHINO)

Acrylic on Canvas, 2020 18" H x 18"W, Ready to Hang.







# STAYING COOL, IN ORANGE & YELLOW (DRAGON)

Acrylic on Canvas, 2020 18" H x 18"W, Ready to Hang.







# KEEPING CALM, IN ORANGE & YELLOW (KOALA)

Acrylic on Canvas, 2020 18" H x 18"W, Ready to Hang.





# SOCIAL DISTANCING, IN MAGENTA & BLUE (GIRAFFE)

Acrylic on Canvas, 2020 18" H x 18"W, Ready to Hang.

PRICE: \$825 + TAX



18"Hx18"W





### KEEPING CALM, IN YELLOW & RED (HEDGEHOG)

Acrylic on Canvas,