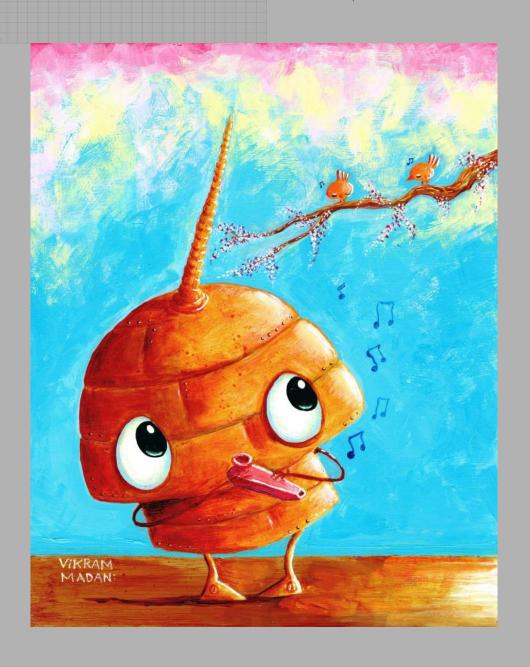

# UNICORN-ROBOT LOVES YOU AND WANTS TO BE YOUR FRIEND

Acrylic on Canvasboard, 2018 9" H x 12"W, 12" x15" framed

Price: \$325 + tax

Acrylic on Canvas, 2018 9" H x 12"W

Price: \$195 + tax

9"x12"

60" H x 60" W