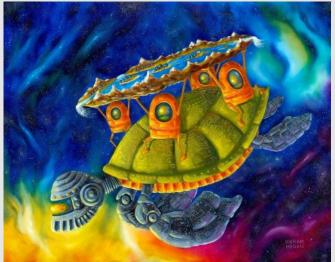

### THE RAINBOW MAKERS

Acrylic on Canvas, 2022 16" H x 20"W, Framed

PRICE: \$795 + TAX