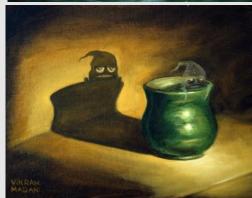

### GLASS PITCHER WITH PEEK-A-BOO GHOST

A Haunted Still-Life Oil & Acrylic on Canvas, 2022 24" H x 12"W

**PRICE:** \$ 525+TAX

24" H

12" W