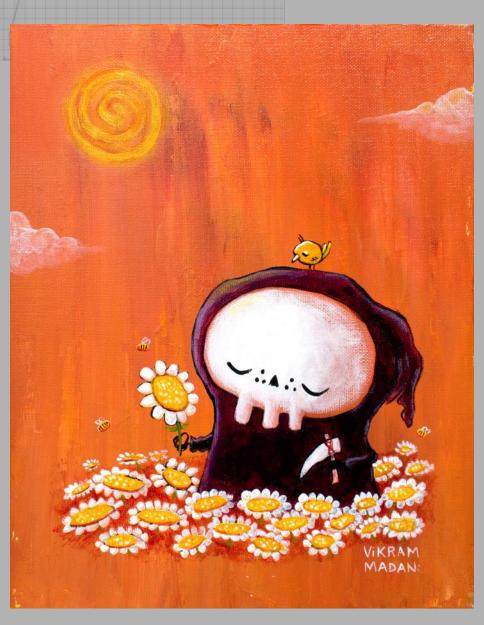

### LIL' REAPER-STOP AND SMELL THE DAISIES 2

Oil on Canvas, 2022 12" H x 9"W, Unframed \$275 + tax