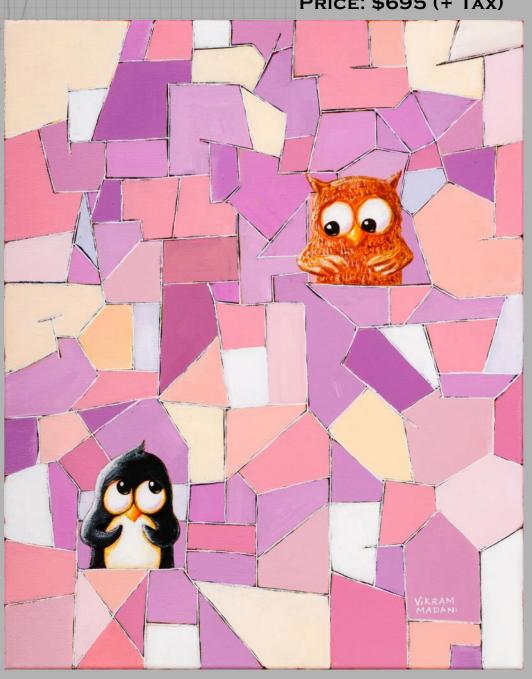

#### DAYDREAMING

An Owl & Penguin Painting
Oil on Canvas, 2018
16" H x 20"W,
20"H x 24"W Framed.

**PRICE: \$775 + TAX** 