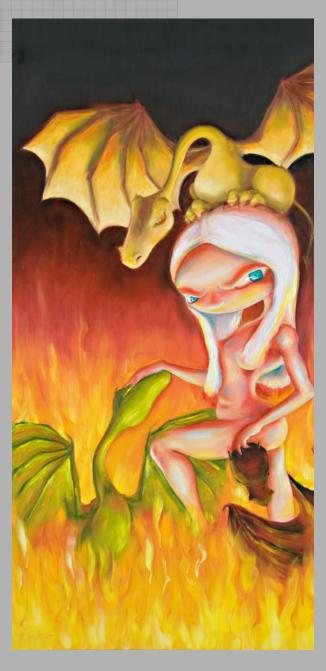

#### THE MUSIC OF DRAGONS

(Game of Thrones Tribute)
Oil on Cradled Panel, 2014
24" H x 12"W, Ready to Hang.