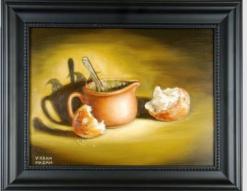

### AMPHORA, WITH FRIENDLY GHOST

A Haunted Still-Life Oil on Panel, 2019 12" H x 12"W

**PRICE:** \$ 625+TAX

WITH CUSTOM FRAME: \$ 675+TAX

12 x 12