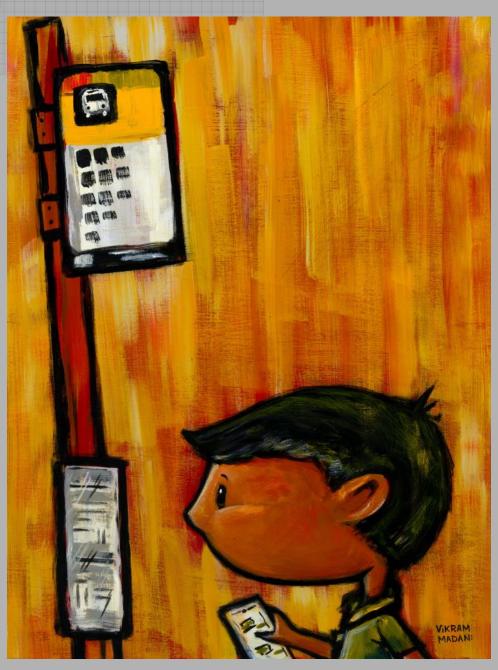

FOUND

Acrylic on Canvas, 2014 24" H x 12"W, Ready to Hang.







## TROUBLE IN THE MULTI-VERSE

Acrylic on Canvas, 2018 30" H x 30"W Ready to Hang. No Frame Needed.

Price: \$2295 + tax









Acrylic on Wood, 2018 12" H x 12"W,

Framed in Antique Gold Frame

PRICE: \$425 + TAX EACH

SUMMER SALE: \$325 + TAX EACH







Acrylic on Wood, 2018 12" H x 12"W,

Framed in Antique Gold Frame

PRICE: \$425 + TAX EACH SUMMER SALE: \$325 + TAX EACH







Acrylic on Wood, 2018 12" H x 12"W,

Framed in Antique Gold Frame

PRICE: \$425 + TAX EACH SUMMER SALE:

\$325 + TAX EACH







Acrylic on Wood, 2018 12" H x 12"W,

Framed in Antique Gold Frame

PRICE: \$425 + TAX EACH

SUMMER SALE: \$325 + TAX EACH







#### RIGHT PLACE, WRONG TIME, YET AGAIN

Acrylic on Paper, 2018 24" H x 18"W Unframed





#### MONSTER LOVE SERIES

A new series of Ink and Watercolor Paintings on Aquabord. Each painting is 6" x 6" 2018 and comes framed floating in an elegant 8"x8" black frame.

PRICE: \$175 + TAX EACH



"HOT LOVE"



"OUTSIZED-LOVE"



"OUT-OF-THIS-WORLD LOVE"



"UNDYING LOVE" - SOLD





# TWO HOTHEADS DEBATING THE MEANING OF LIFE

Acrylic on Canvas, 2018 9" H x 12"W, 12" x15" framed

Price: \$275 + tax







#### TAROT #17: THE STAR

Ink & Watercolor, 2017 10" H x 8"W, Unframed







#### ON TOP OF THE WORLD

Oil on Cradled Panel, 2018
12" H x 12"W, Ready to Hang.





20" H x 20" W

#### So Long, Suckers!

Acrylic on Canvas, 2017 20" H x 20" W, Ready to Hang.

PRICE: \$750 + TAX







#### THE BLOSSOMING

Oil on Canvas, 2015 24" H x 24"W, Ready to Hang.







#### COMMISSION A PO