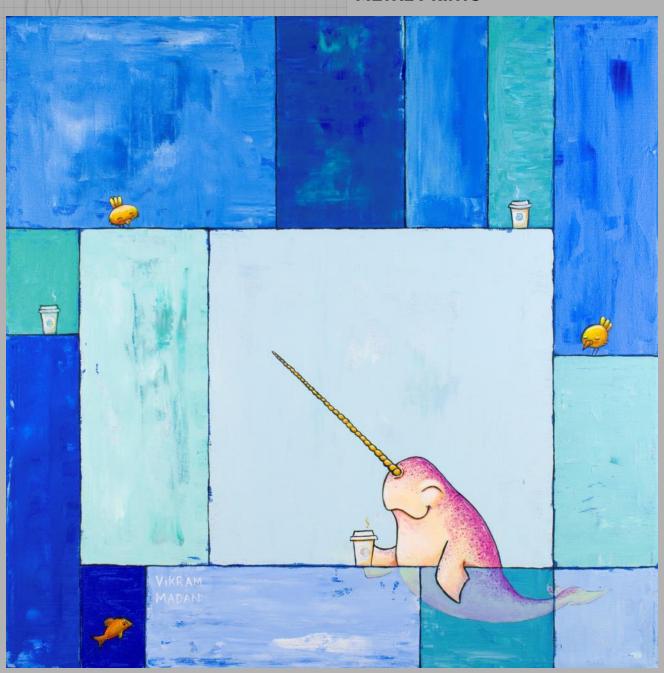

# SOCIAL DISTANCING, IN MAGENTA & BLUE (GIRAFFE)

Acrylic on Canvas, 2020 18" H x 18"W, Ready to Hang.

PRICE: \$825 + TAX

18"Hx18"W