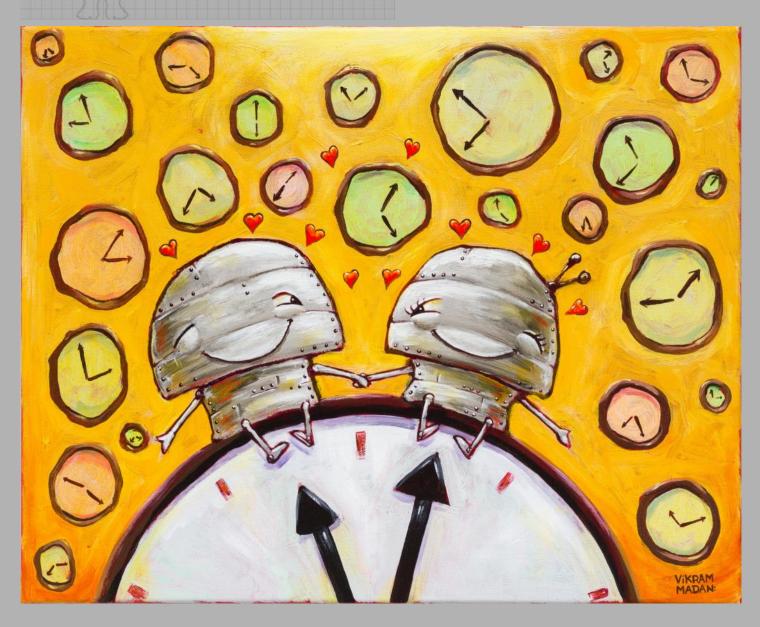

# TIME FOR LOVE (AKA LOVE TILL THE END OF TIME)

Acrylic on Canvas, 2017 16" H x 20"W, Ready to Hang.