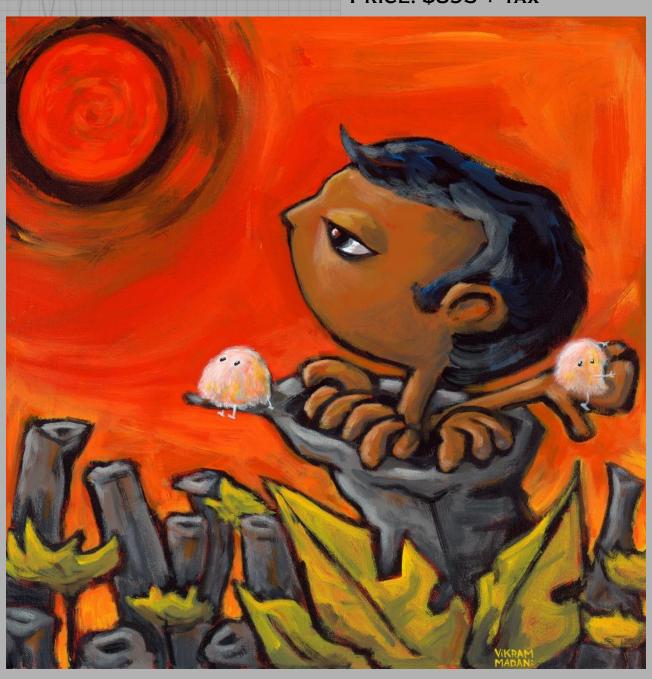

# ESCAPE FROM ABSTRACT-ISTAN I

Acrylic on Canvas, 2015 30" H x 30" W

Ready to Hang. No Frame Needed.

Price: \$1495 + tax SALE \$895 + tax

GIRL WITH A
TALKATIVE ROBOT

Oil on Canvas, 2014 16" H x 20"W, 20"H x 24"W Framed.