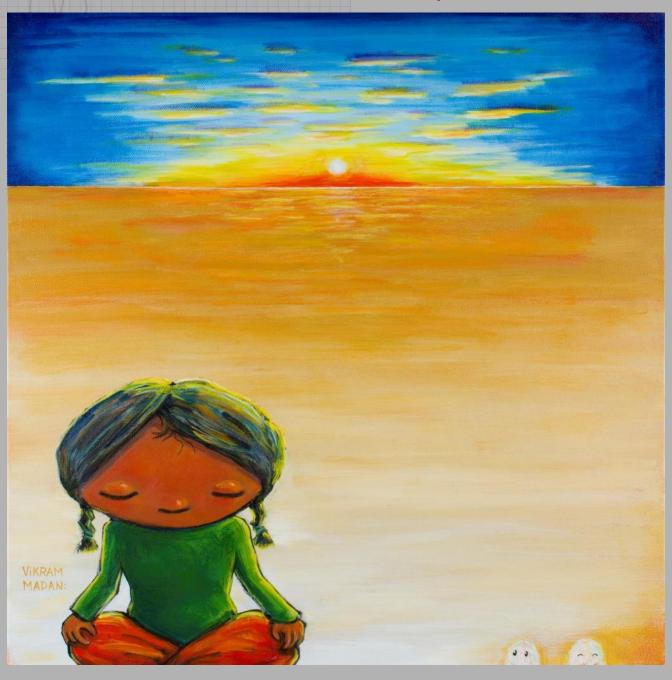

#### YOU ARE MY SUNSHINE

ACRYLIC ON CANVAS, 2017 20" H x 16" W

Ready to Hang, No Frame Needed.

Price: \$695 + Tax