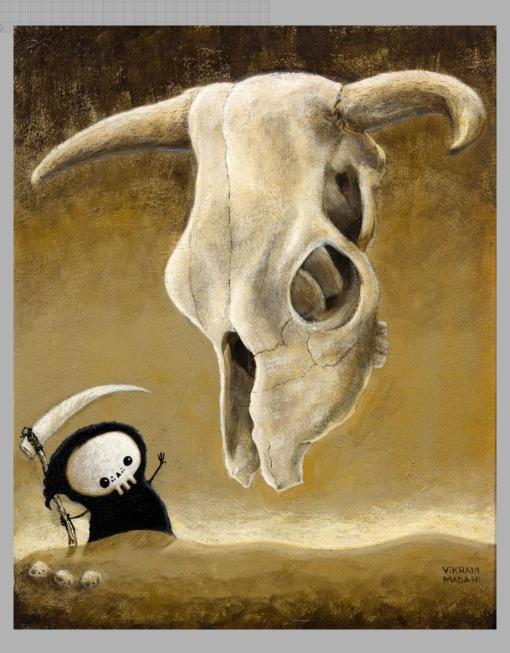

## LIL' REAPER-LEGEND OF THE SKULL TREE

Acrylic on Textured Panel, 2019 16" H x 20" W, Framed.