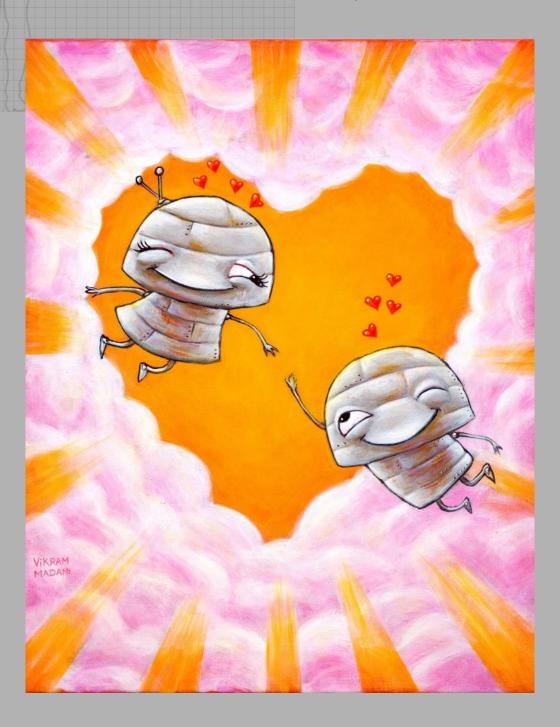

#### (FLOATING ON) CLOUD 9

A Love-Bot Painting
Acrylic on Canvas, 2018
16" H x 20"W, Ready to Hang.