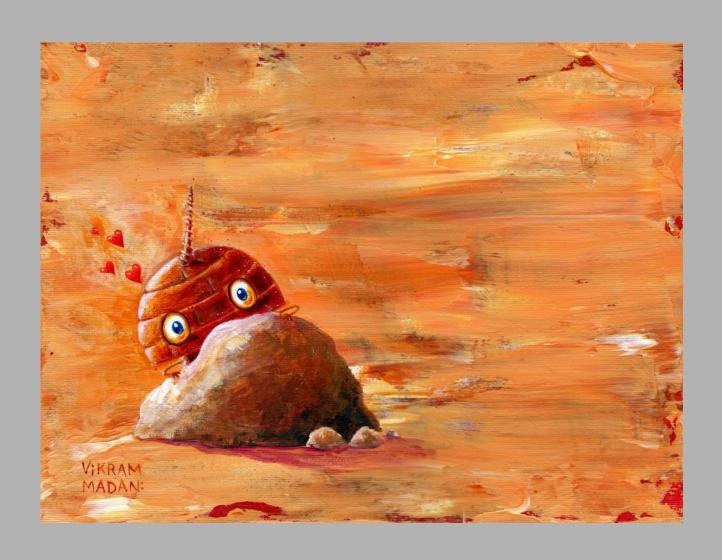

# UNICORN-ROBOT LOVES YOU AND WANTS TO BE YOUR FRIEND

Acrylic on Canvasboard, 2018 9" H x 12"W, 12" x15" framed

Price: \$325 + tax

Acrylic on Canvas, 2018 9" H x 12"W

Price: \$195 + tax

9"x12"

60" H x 60" W