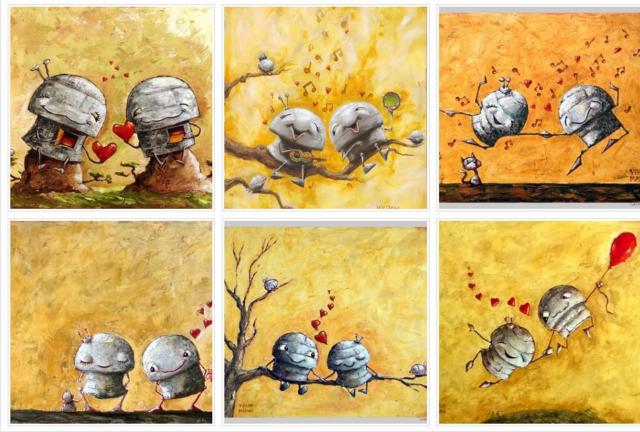

### SPELLBOUND, IN LOVE Aka

#### UNDER YOUR SPELL

A Love-Bot Painting
Acrylic on Canvas, 2018
16" H x 20"W, Ready to Hang.

#### (FLOATING ON) CLOUD 9

A Love-Bot Painting
Acrylic on Canvas, 2018
16" H x 20"W, Ready to Hang.