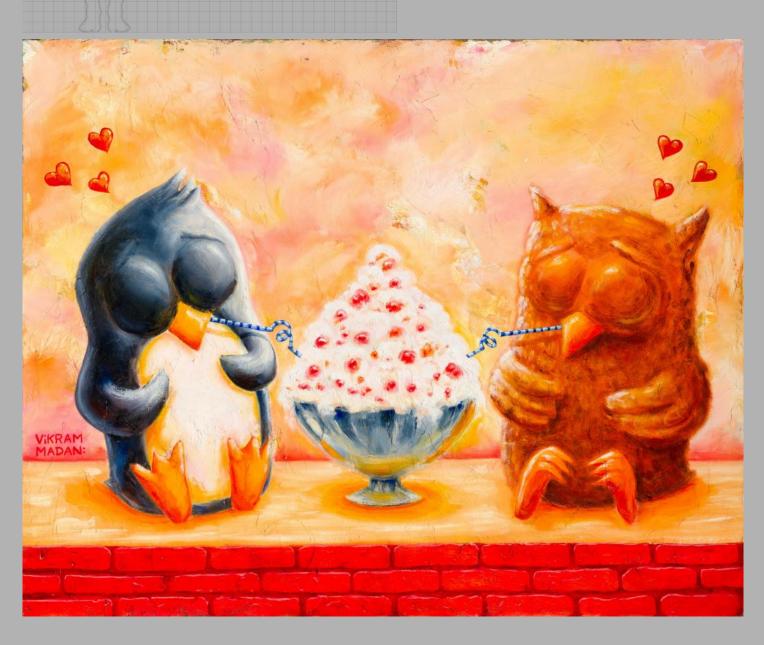

#### DAYDREAMING

An Owl & Penguin Painting
Oil on Canvas, 2018
16" H x 20"W,
20"H x 24"W Framed.

**PRICE: \$775 + TAX** 