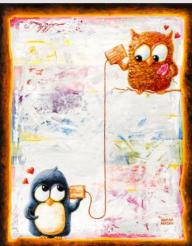

#### DAYDREAMING

An Owl & Penguin Painting
Oil on Canvas, 2018
16" H x 20"W,
20"H x 24"W Framed.

**PRICE: \$775 + TAX** 