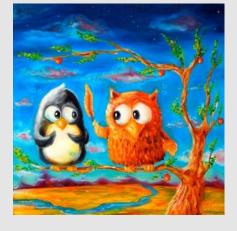

### MOUNTAIN VILLAGE MISSED CONNECTION

An Owl & Penguin painting (Inspired by Paul Klee) Acrylic on Canvas, 2018 20" H x 16"W,.