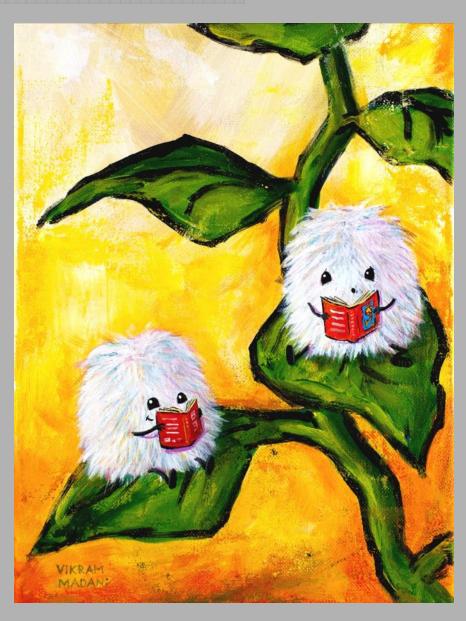

AX







### THE MURALISTS

Acrylic on Canvas, 2022 20" H x 10"W

**PRICE:** \$ 525+TAX







### LIL' REAPER-STOP AND SMELL THE DAISIES 2

Oil on Canvas, 2022 12" H x 9"W, Unframed \$275 + tax







## LIL' REAPER-INTO THE STORM

Oil on Canvas, 2022 36" H x 48" W \$4000 + tax





### GLASS PITCHER WITH PEEK-A-BOO GHOST

A Haunted Still-Life Oil & Acrylic on Canvas, 2022 24" H x 12"W

**PRICE:** \$ 525+TAX



24" H

12" W



## THE GHOST WHO RHYMES WITH ORANGE

A Haunted Still-Life Oil on Panel, 2021 8" H x 10"W

**PRICE:** \$ 525+TAX

WITH GOLD FRAME: \$595+TAX



8x10



20" H

16" W

### **CROWBOT IV**

Acrylic on Wood, 2021 20" H x 16"W.

PRICE: \$475 + TAX







### WINTER WARMTH

Acrylic on Canvas, 2020 12" H x 9"W.





### SUMMER READING

Acrylic on Canvas, 2020 12" H x 9"W.







## LIL' REAPER COMMISSION—CUSTOM

### PAINTING

Acrylic on Panel 10" H x 8"W, Frame Optional

Price: \$425 + tax

Below are some examples of custom Lil' Reaper paintings other people have commissioned.













# GRATEFUL MOMENTS, IN RED & YELLOW (RHINO)

Acrylic on Canvas, 2020 18" H x 18"W, Ready to Hang.







# STAYING COOL, IN ORANGE & YELLOW (DRAGON)

Acrylic on Canvas, 2020 18" H x 18"W, Ready to Hang.







# KEEPING CALM, IN ORANGE & YELLOW (KOALA)

Acrylic on Canvas, 2020 18" H x 18"W, Ready to Hang.





# SOCIAL DISTANCING, IN MAGENTA & BLUE (GIRAFFE)

Acrylic on Canvas, 2020 18" H x 18"W, Ready to Hang.

PRICE: \$825 + TAX



18"Hx18"W





### KEEPING CALM, IN YELLOW & RED (HEDGEHOG)

Acrylic on Canvas, 2020 18" H x 18"W, Ready to Hang.







# TRIO, IN OCHRE & S