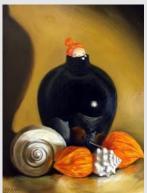

### GLASS PITCHER WITH PEEK-A-BOO GHOST

A Haunted Still-Life Oil & Acrylic on Canvas, 2022 24" H x 12"W

**PRICE:** \$ 525+TAX

24" H

12" W