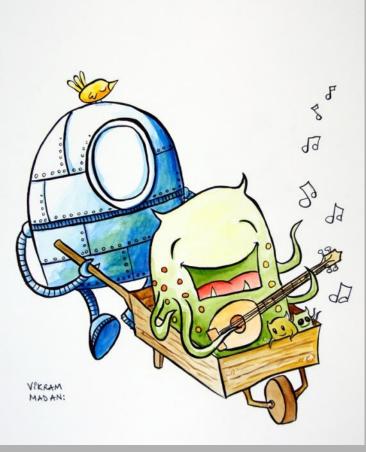

### THE RAINBOW MAKERS

Acrylic on Canvas, 2022 16" H x 20"W, Framed

PRICE: \$795 + TAX