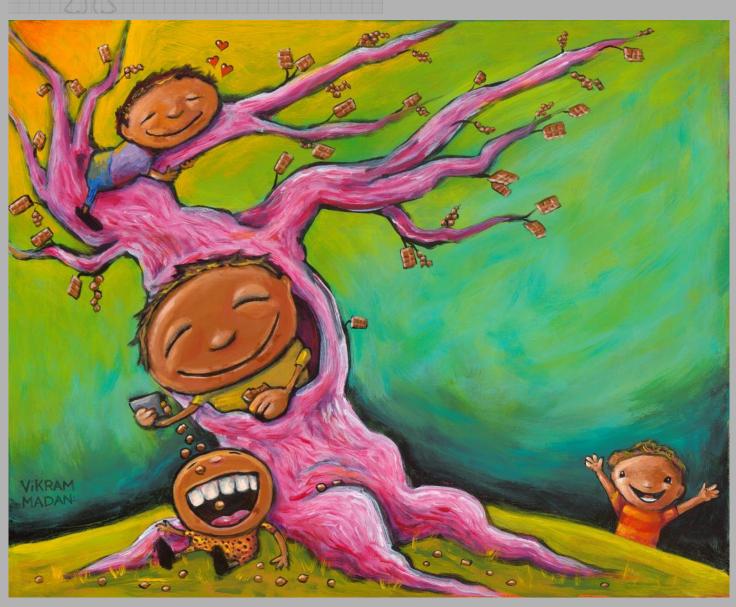

# FUN TIMES AT THE CHOCOLATE TREE

Acrylic on Canvas, 2017 16" H x 20"W, Ready to Hang.

20" H x 16" W