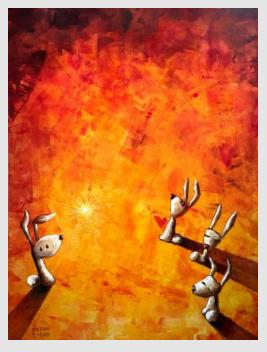

#### ALWAYS FLY HIGH

Oil on Cradled Panel, 2016 18" H x 18"W, Ready to Hang.

PRICE: \$1395 + TAX