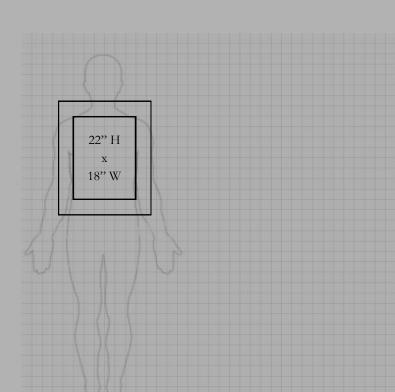

Oops I Forgot Where I Was Going", "Honest Officer, It Was Only That One Drink", "Don't Shoot, I'm Only The Piano Player" (SOLD), "You Put Your Left Hand In, You Put Your Left Hand Out"

Middle Row (L to R): "OMG, What Did You Do?", "The Parting of the Seas", "Just Hanging Out" (SOLD), "Yoga-Bot (SOLD)"

Bottom Row (L to R): "Er... This Way Up?", "You Lookin' At Me? YOU LOOKIN' AT ME??", "They-a-Went-a-That-a-Way", "Stayin' Alive (SOLD)"









These paintings are 16"H x 12" each, Ink + Watercolor on archival Bristol Paper and come framed in Black 18" x 22" frames.



"THREE WISHES"



"DANCE LIKE NO ONE'S WATCHING"





These paintings are 16"H x 12" each, Ink + Watercolor on archival Bristol Paper and come framed in Black 18" x 22" frames.







"GONE FISHIN' (AND NEVER COMING BACK)"





These paintings are 16"H x 12" each, Ink + Watercolor on archival Bristol Paper and come framed in Black 18" x 22" frames.



"ROBOT V. DINOSAUR"



"EVERYTHING'S BETTER WITH A SONG"





These paintings are 16"H x 12" each, Ink + Watercolor on archival Bristol Paper and come framed in Black 18" x 22" frames.





"OVER AT THE FROG-WASH"

"DINOSAUR RIDERS"





#### INK ON PANEL WORKS

Last Call: These Ink 'paintings' are on smooth 6"H x 6"W panels using an unforgiving, layered process that necessitates 5-7 days to complete each piece. Framed in black metal frames.



"MINE, ALL MINE"



"THE HATCHING OF ROBOTS"



6x6

Available as Limited Edition Canvas and Metal \$125 + tax



"LOVES ME, LOVES ME NOT"



"JUST ME AND MY JUICE-BOX"



"I HEART TEDDY?"



"THE LOLLIPOP LOVER"

Availab