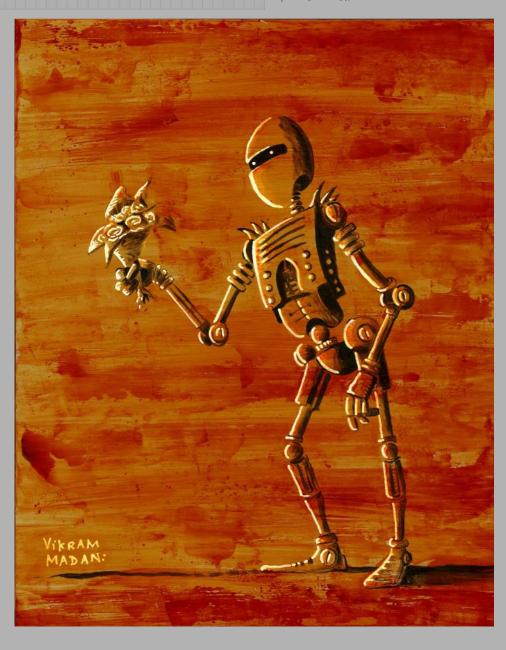

# WHEN A.I. COMES COURTING

Acrylic on Panel, 2018 10" H x 8"W, Framed \$175 + tax