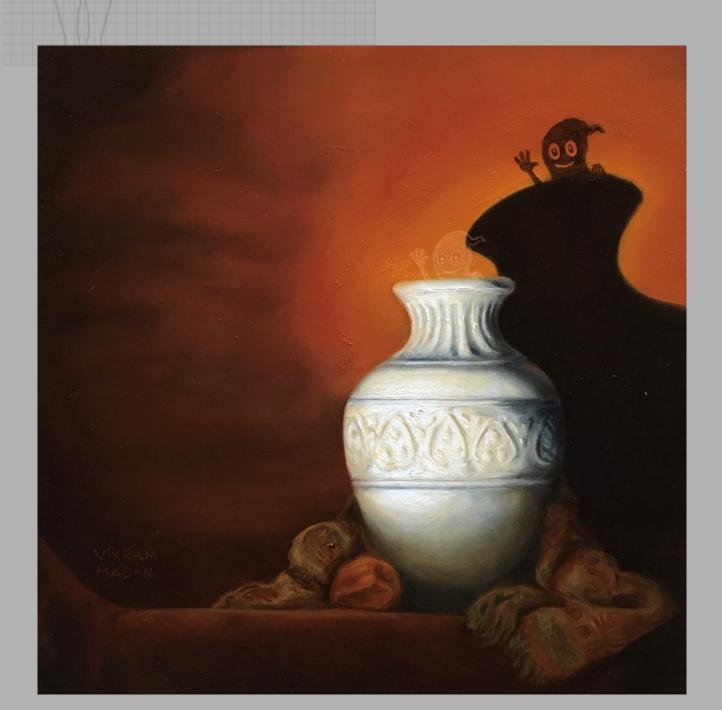

### AMPHORA, WITH FRIENDLY GHOST

A Haunted Still-Life Oil on Panel, 2019 12" H x 12"W

**PRICE:** \$ 625+TAX

WITH CUSTOM FRAME: \$ 675+TAX

12 x 12