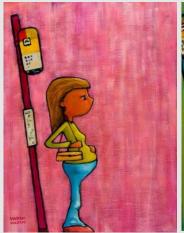

# WAITING FOR THE ALL-CLEAR

Acrylic on Canvas, 2016, 18" H x 14" W, (20"H x 16"H Framed)

Price: \$550 + tax