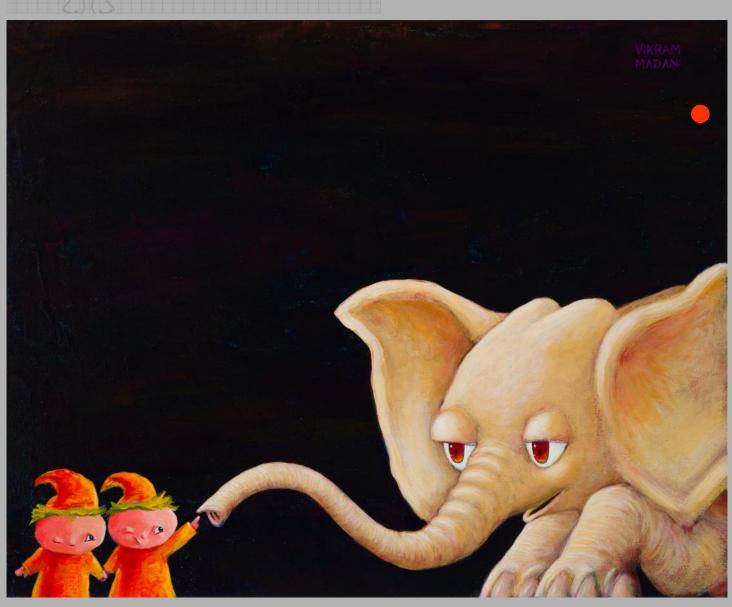

#### RED ELEPHANT

Acrylic on Unstretched Canvas, 2019 60" H x 60" W, Ready to Hang.

PRICE: \$4995 + TAX

60" H x 60" W