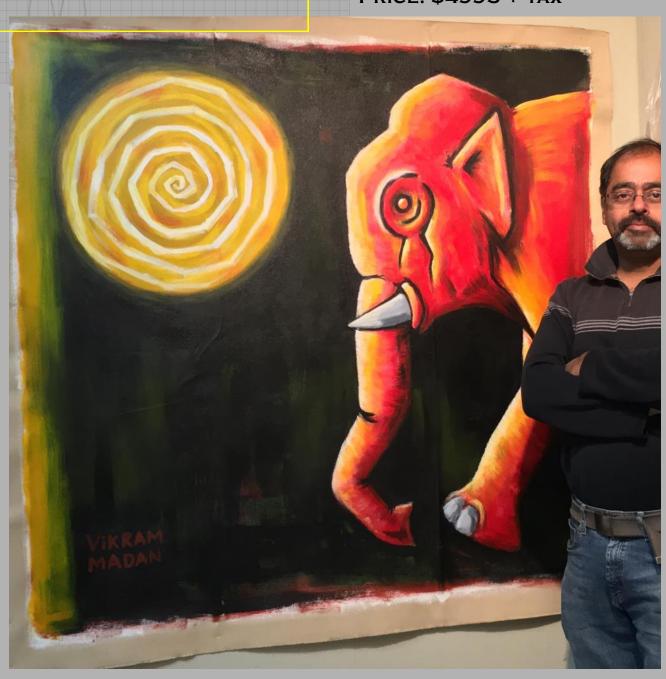

#### RED ELEPHANT

Acrylic on Unstretched Canvas, 2019 60" H x 60" W, Ready to Hang.

PRICE: \$4995 + TAX

60" H x 60" W