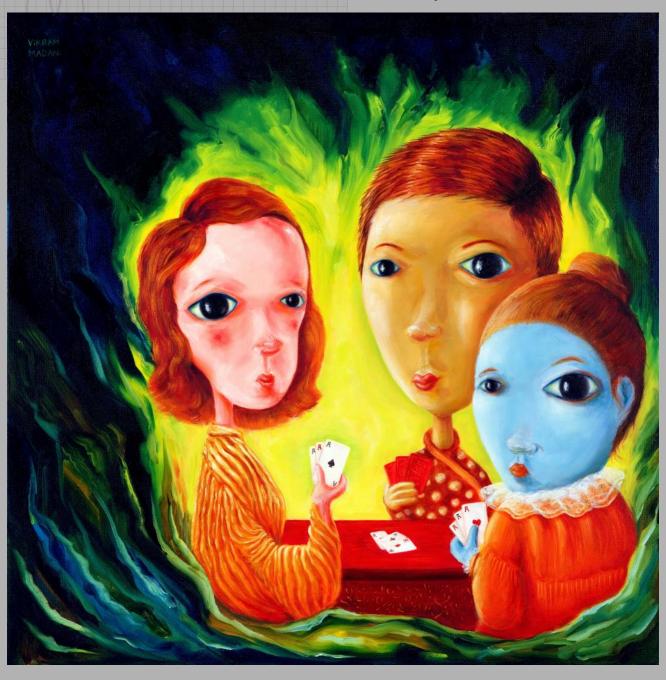

### THE THREE FATES

Oil on Canvas, 2019 24" H x 24" W, Ready to Hang.

An Owl & Penguin Painting
Oil on Canvasboard, 2019
16" H x 20"W,
20"H x 24"W Framed.

**PRICE: \$775 + TAX** 

20" H 16" W