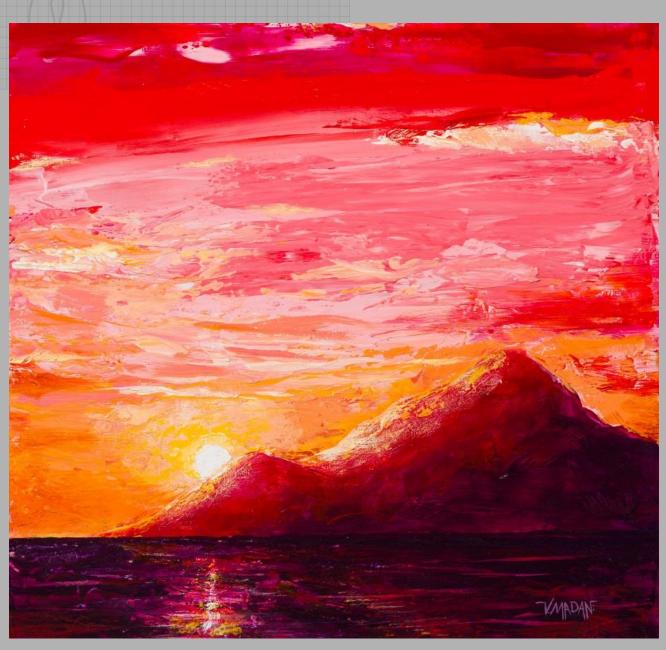

# THE SILENT COMFORT OF THE FLOCK

Acrylic on Canvas, 2018 20" H x 20" W, Ready to Hang.

# THE FADING OF THE FALLING STAR

Acrylic on Canvas, 2018 20" H x 20"W, Ready to Hang.