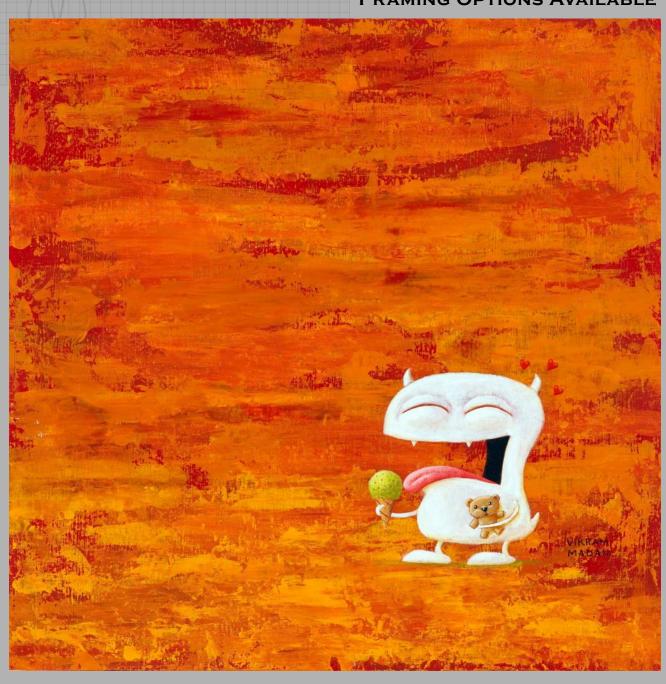

### THE FIRST LICK

Acrylic on Wood, 2019 24" H x 24"W

**PRICE:** \$ 750 + TAX

FRAMING OPTIONS AVAILABLE

Ink & Watercolor 10" H x 8"W, Framed Sold

Acrylic on Panel 10" H x 8"W, Framed

Price: \$245 + tax

Limited Edition Giclee Canvas 16" H x 12" W