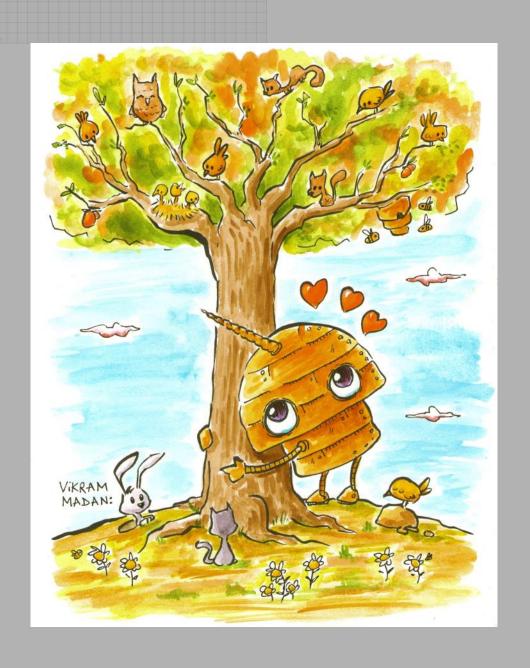

# UNICORN-ROBOT LOVES YOU AND WANTS TO BE YOUR FRIEND

Acrylic on Canvasboard, 2018 9" H x 12"W, 12" x15" framed

Price: \$325 + tax

Acrylic on Canvas, 2018 9" H x 12"W

Price: \$195 + tax

9"x12"

60" H x 60" W