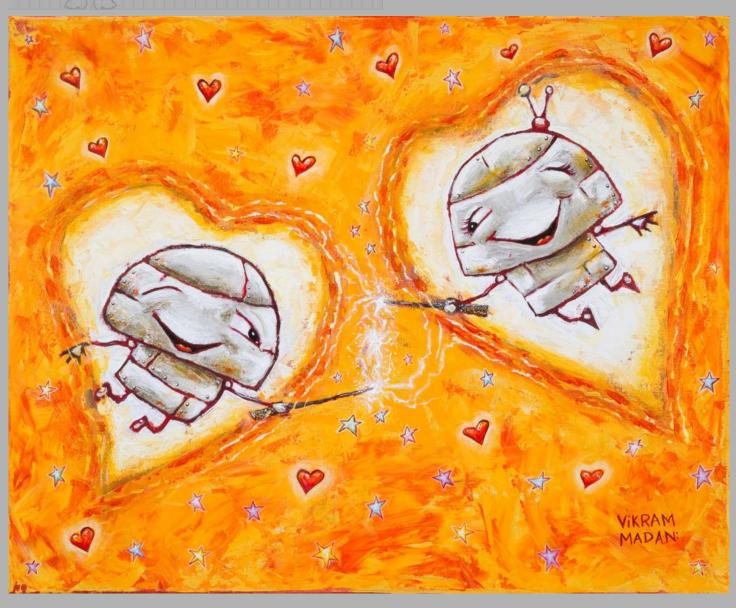

#### MONSTER LOVE SERIES

A new series of Ink and Watercolor Paintings on Aquabord. Each painting is 6" x 6" 2018 and comes framed floating in an elegant 8"x8" black frame.

PRICE: \$175 + TAX EACH

"HOT LOVE"

"OUTSIZED-LOVE"

"OUT-OF-THIS-WORLD LOVE"

"UNDYING LOVE" - SOLD