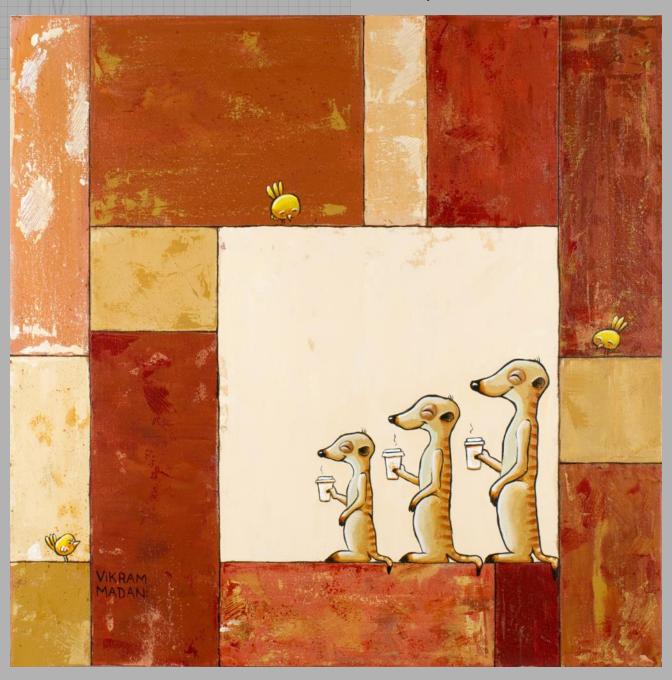

# TRIO, IN OCHRE & SIENNA (MEERKATS)

Acrylic on Canvas, 2020 18" H x 18"W, Ready to Hang.

Acrylic on Canvas, 2020 18" H x 18"W, Ready to Hang.

SOLD-AVAILABLE AS CANVAS AND METAL PRINTS