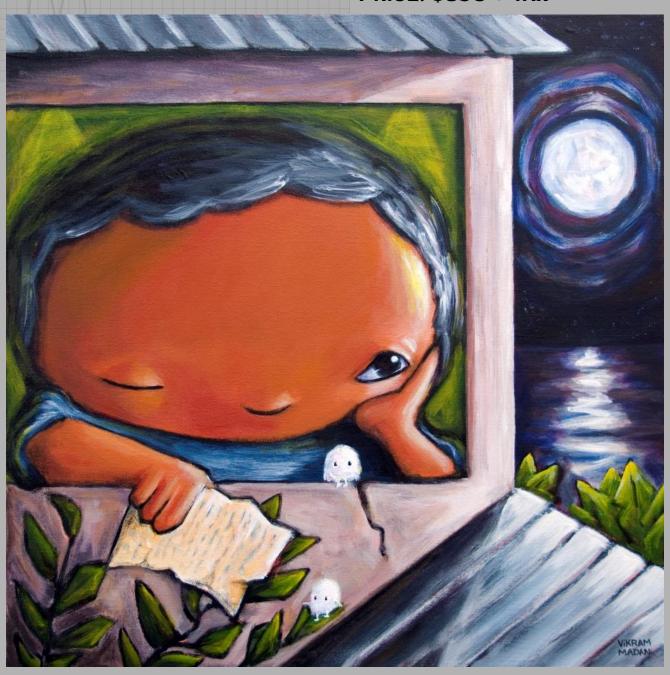

### THE MOON IS A FICKLE FRIEND

Acrylic on Canvas, 2017 12" H x 16"W, Ready to Hang.

12" W

THE CAPED CRUSADER'S

16" H

Acrylic on Canvas, 2016 16" H x 12" W, Ready to Hang.

SPRING-TIME DANCE

**AVAILABLE AS GICLEE CANVAS \$125** 