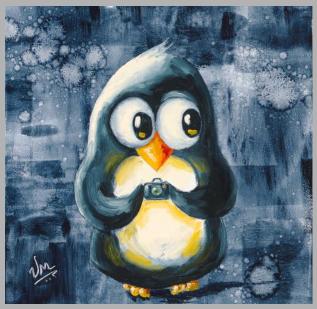

### PERPLEXED PENGUIN SERIES

Available as Limited Edition Canvas and Metal \$125 + tax

"BUTTERFLY"

"VIGIL"

"THE TOURIST"

"CHOCOHOLIC"