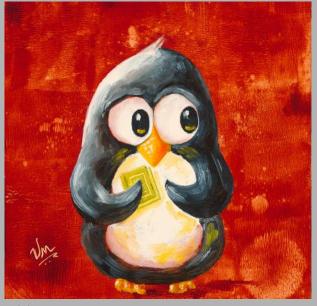

### PERPLEXED PENGUIN SERIES

Available as Limited Edition Canvas and Metal \$125 + tax

"BE MINE"

"GIVE PEACE A CHANCE"

"SHAKEN, NOT STIRRED"

"YOU ARE MY SHINING STAR"