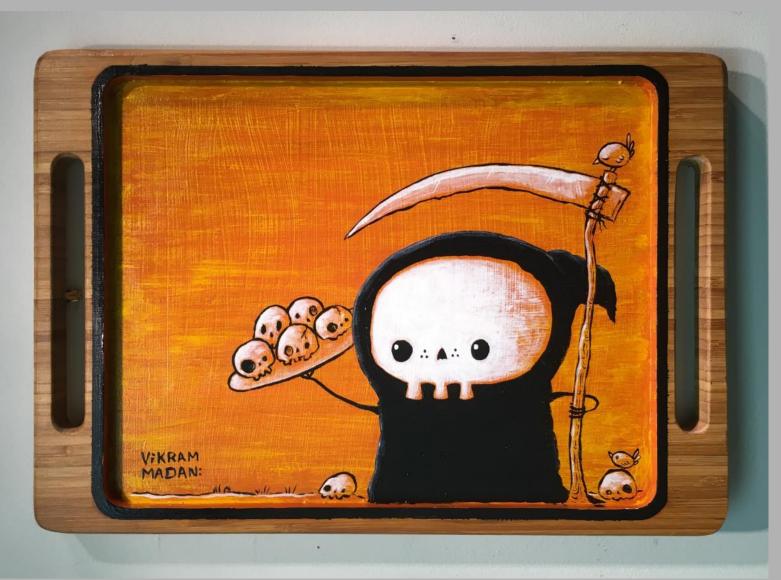

### LIL' REAPER-BEST SERVED COLD

Acrylic on Bamboo Tray, 2018 9" H x 12"W

PRICE: \$225 + TAX