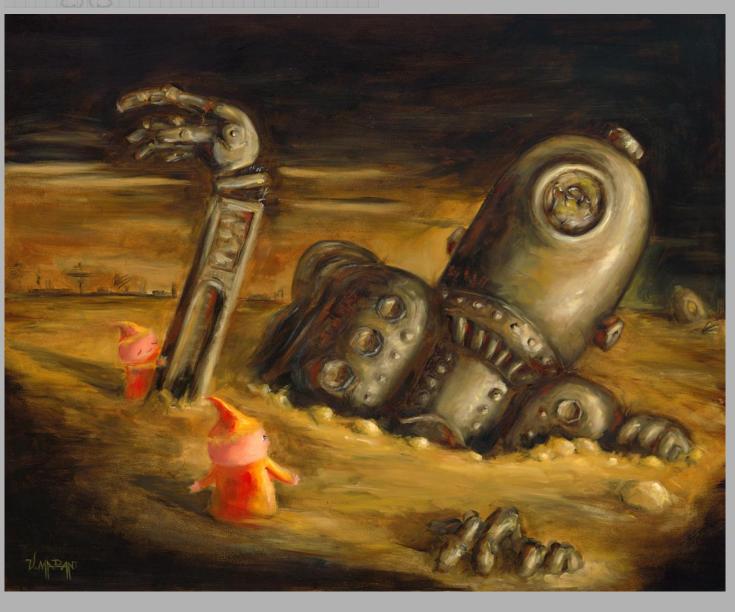

C ON CANVAS, 2016 20" H x 16"W

Ready to Hang, No Frame Needed.

Price: \$695 + Tax









#### NORTH STAR

OIL ON PANEL, 2017 24" H x 18"W Panel 30" x 24" framed







#### THE HEIST

OIL ON PANEL, 2017 24" H x 18"W Panel 30" x 24" framed







#### THE REUNION

Acrylic on Canvas, 2018 20" H x 30"W, Framed Ready to Hang.







### CURIOSITY-A NATURAL INSTINCT

Acrylic on Canvas, 2018 16" H x 20"W, Framed, Ready to Hang.

#### SOLD







12" H

Limited Edition Giclée Canvas 14" H x 14"W, Ready to Hang.







### **DELUGE**

Oil on Canvas, 2017
36" H x 36"W, Ready to Hang.

PRICE: \$4000 + TAX





# YET ANOTHER RIFT IN THE SPACE-TIME CONTINUUM

Oil on Cradled Panel, 2013 24" H x 24"W, Ready to Hang.







#### THE FUTURE PAST

Oil on Canvas, 2014 16" H x 20"W, 20"H x 24"W Framed.







#### CHASING THE DREAM

Oil on Canvas, 2014 24" H x 30"W, Ready to Hang.







#### LOOK WHAT I FOUND

Acrylic on Canvas, 2014 24" H x 12"W, Ready to Hang.







## TROUBLE IN THE MULTI-VERSE

Acrylic on Canvas, 2018 30" H x 30"W Ready to Hang. No Frame Needed.

Price: \$2295 + tax









Acrylic on Wood, 2018 12" H x 12"W,

Framed in Antique Gold Frame

PRICE: \$425 + TAX EACH

SUMMER SALE: \$325 + TAX EACH







Acrylic on Wood, 2018 12" H x 12"W,

Framed in Antique Gold Frame

PRICE: \$425 + TAX EACH SUMMER SALE: \$325 + TAX EACH







Acrylic on Wood, 2018 12" H x 12"W,

Framed in Antique Gold Frame

PRICE: \$425 + TAX EACH SUMMER SALE:

\$325 + TAX EACH







Acrylic on Wood, 2018 12" H x 12"W,

Framed in Antique Gold Frame

PRICE: \$425 + TAX EACH

SUMMER SALE: \$325 + T