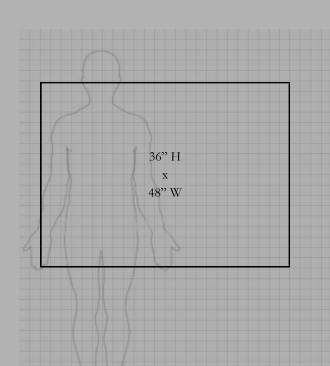

he size of the piece).

Most artwork comes ready to hang. If you desire to upgrade the frame on an artwork, I can arrange that for you.

To purchase or inquire about a piece, or to make an appointment to see the art in person, please email: Vikram.Madan@Live.Com or send text message to: 206-395-9531

Sales tax applies to all sales in WA state.

#### www.VikramMadan.com

@ArtByVikram

Prints on paper, canvas, and metal, as well as books, stickers, and buttons, can be ordered from www.**ArtByVikram**.com







### THE RAINBOW MAKERS

Acrylic on Canvas, 2022 16" H x 20"W, Framed

PRICE: \$795 + TAX







### THE MURALISTS

Acrylic on Canvas, 2022 20" H x 10"W

**PRICE:** \$ 525+TAX







### LIL' REAPER-STOP AND SMELL THE DAISIES 2

Oil on Canvas, 2022 12" H x 9"W, Unframed \$275 + tax







## LIL' REAPER-INTO THE STORM

Oil on Canvas, 2022 36" H x 48" W \$4000 + tax





### GLASS PITCHER WITH PEEK-A-BOO GHOST

A Haunted Still-Life Oil & Acrylic on Canvas, 2022 24" H x 12"W

**PRICE:** \$ 525+TAX



24" H

12" W



## THE GHOST WHO RHYMES WITH ORANGE

A Haunted Still-Life Oil on Panel, 2021 8" H x 10"W

**PRICE:** \$ 525+TAX

WITH GOLD FRAME: \$595+TAX



8x10



20" H

16" W

### **CROWBOT IV**

Acrylic on Wood, 2021 20" H x 16"W.

PRICE: \$475 + TAX







### WINTER WARMTH

Acrylic on Canvas, 2020 12" H x 9"W.





### SUMMER READING

Acrylic on Canvas, 2020 12" H x 9"W.







## LIL' REAPER COMMISSION—CUSTOM

### PAINTING

Acrylic on Panel 10" H x 8"W, Frame Optional

Price: \$425 + tax

Below are some examples of custom Lil' Reaper paintings other people have commi