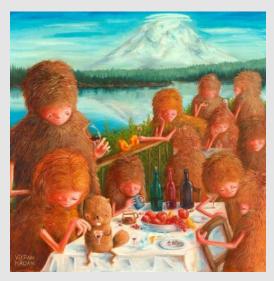

ORK AVAILABLE AS METAL AND CANVAS PRINTS





## ART BY VIKRAM ADDITIONAL ARTWORK AVAILABLE AS METAL AND CANVAS PRINTS





If there's a painting you love, don't think about it too long. Here are some paintings that have already sold ....



















If there's a painting you love, don't think about it too long. Here are some paintings that have already sold ....









































If there's a painting you love, don't think about it too long. Here are some paintings that have already sold ....























If there's a painting you love, don't think about it too long. Here are some paintings that have already sold ....













If there's a painting you love, don't think about it too long. Here are some paintings that have already sold ....



















If there's a painting you love, don't think about it too long. Here are some paintings that have already sold ....











If there's a painting you love, don't think about it too long. Here are some paintings that have already sold ....



















If there's a painting you love, don't think about it too long. Here are some paintings that have already sold ....











This catalog contains unsold original art. It does not show the hundreds of previously-sold paintings that are still available as prints on paper, and limited edition prints on canvas and metal.

To see artwork available as prints, please visit

www.ArtByVikram.com