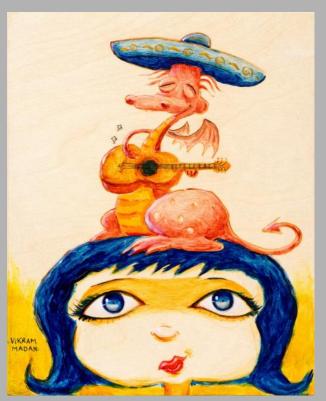

### THE RAINBOW MAKERS

Acrylic on Canvas, 2022 16" H x 20"W, Framed

PRICE: \$795 + TAX