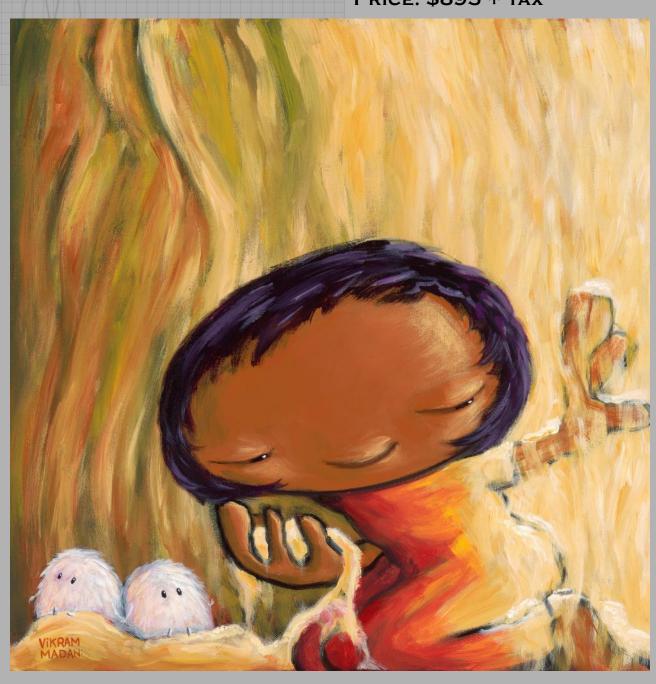

## ESCAPE FROM ABSTRACT-ISTAN II

Acrylic on Canvas, 2015 30" H x 30"W

Ready to Hang. No Frame Needed.

Price: \$1495 + tax SALE \$895 + tax