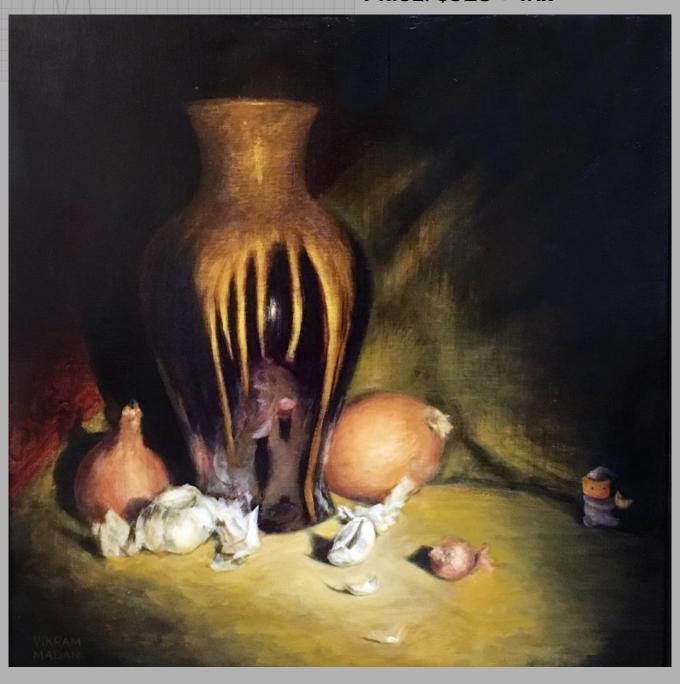

# STILL LIFE WITH GARLIC THIEF

Acrylic on Wood, 2019 24" H x 24" W (28"x28" in Custom Frame)

20" H x 16" W