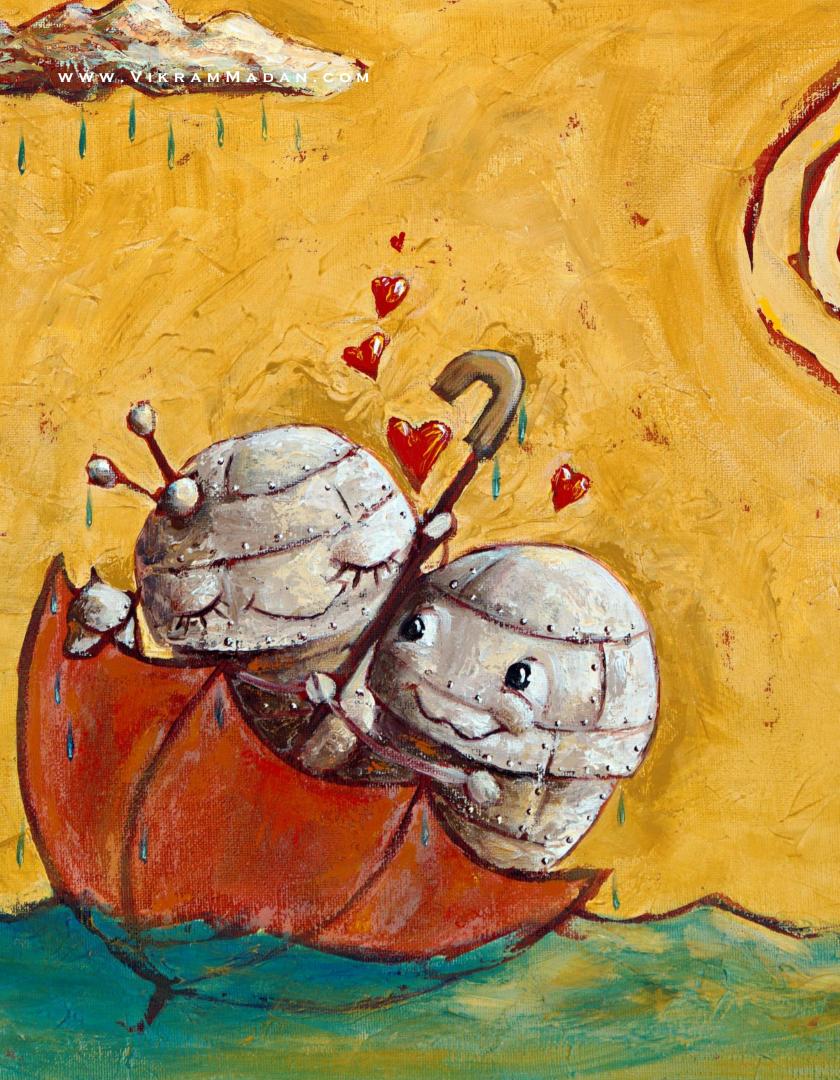

#### FORECAST SAYS RAIN

Limited Edition Museum Quality Giclée Canvas Prints Signed and Numbered, Ready to hang:

24"x30" (half size): \$695 + tax

Limited to 100

36"x45" (3/4 size): \$1195+tax

Limited to 50

48"x60" (full size): \$1595+tax