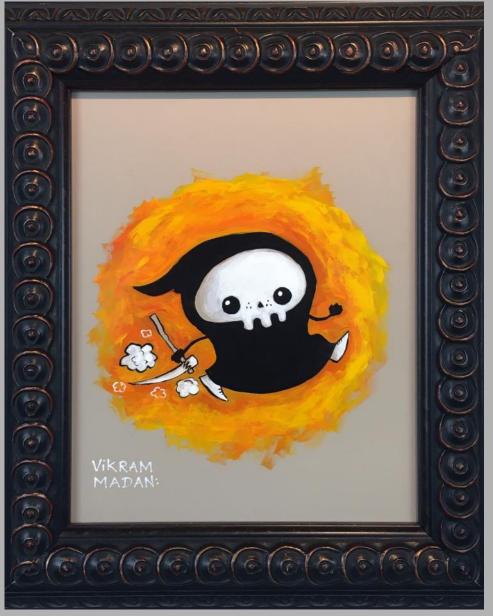

# LIL' REAPER: LIFE IS SHORT-RUN HARD!

Acrylic on Panel, 2018 10" H x 8"W, Framed in Fancy Vintage Frame SOLD