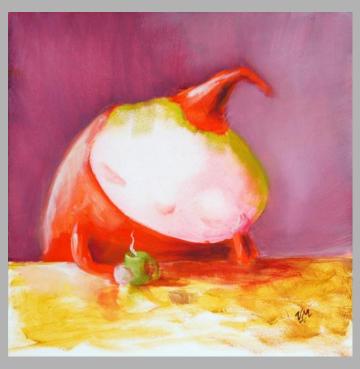

## STILL LIFE, WITH POUTING POLTERGEIST

A Haunted Still-Life Oil on Panel, 2019 5" H x 7"W

PRICE: \$ 265+TAX

**WITHOUT CUSTOM FRAME:** 

\$ 225+TAX