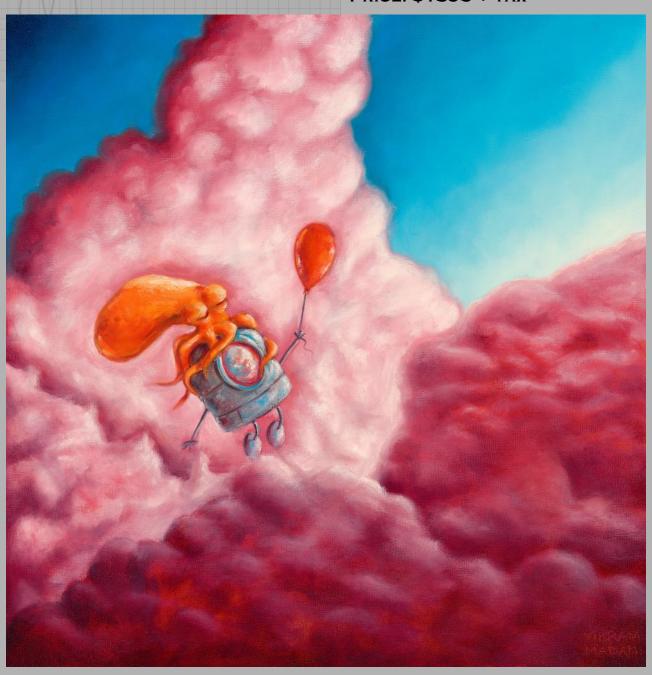

# LIL' REAPER: CLOUDY, WITH A CHANCE OF REAPING

Acrylic on Wood, 2019 24" H x 24"W

**PRICE:** \$ 750 + TAX

FRAMING OPTIONS AVAILABLE