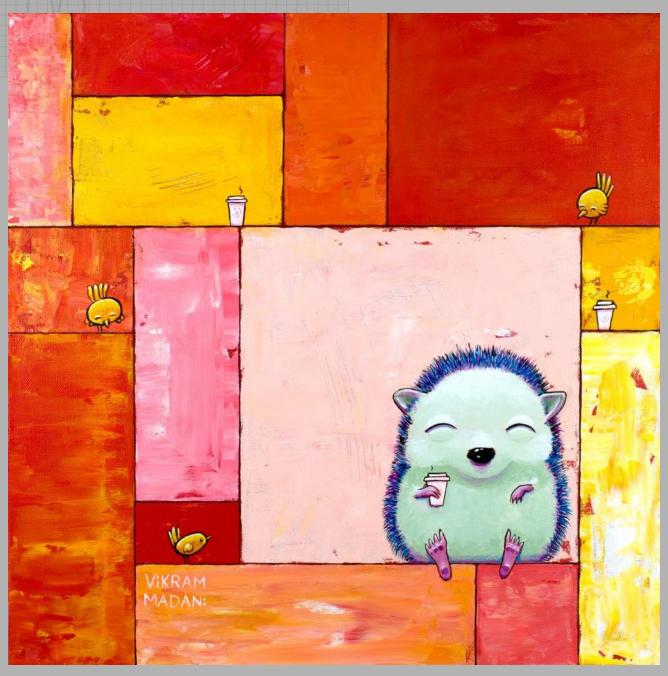

### KEEPING CALM, IN YELLOW & RED (HEDGEHOG)

Acrylic on Canvas, 2020 18" H x 18"W, Ready to Hang.