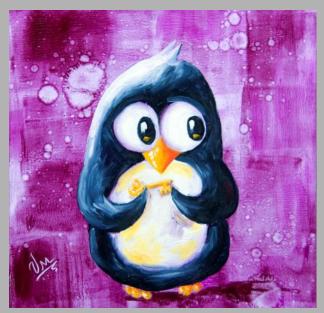

### PERPLEXED PENGUIN SERIES

Available as Limited Edition Canvas and Metal \$125 + tax

"BUTTERFLY"

"VIGIL"

"THE TOURIST"

"CHOCOHOLIC"