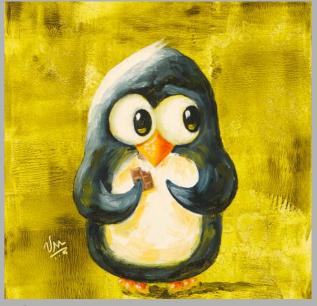

### PERPLEXED PENGUIN SERIES

Available as Limited Edition Canvas and Metal \$125 + tax

"BUTTERFLY"

"VIGIL"

"THE TOURIST"

"CHOCOHOLIC"