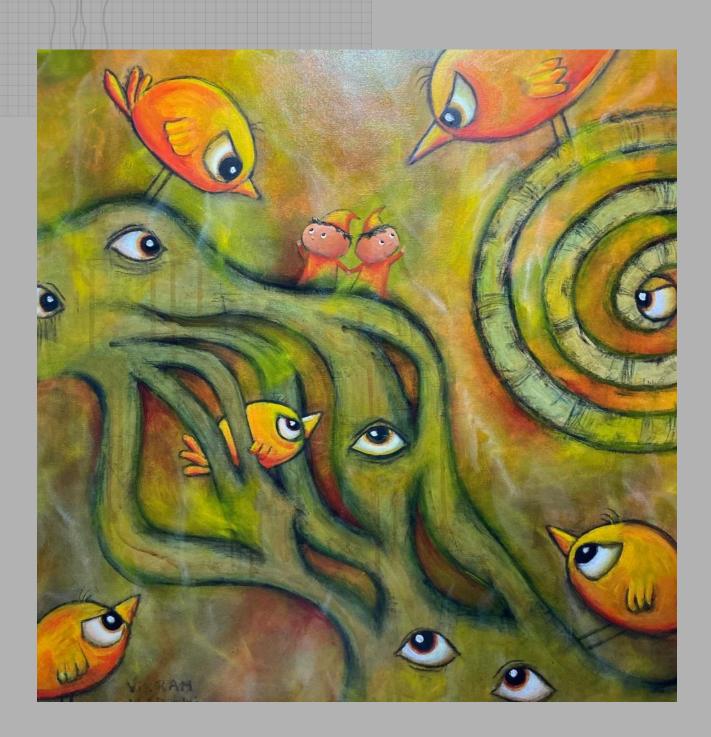

20" H x 30"W, Framed Ready to Hang.







### CURIOSITY-A NATURAL INSTINCT

Acrylic on Canvas, 2018 16" H x 20"W, Framed, Ready to Hang.

#### SOLD







12" H

Limited Edition Giclée Canvas 14" H x 14"W, Ready to Hang.







### **DELUGE**

Oil on Canvas, 2017
36" H x 36"W, Ready to Hang.

PRICE: \$4000 + TAX





# YET ANOTHER RIFT IN THE SPACE-TIME CONTINUUM

Oil on Cradled Panel, 2013 24" H x 24"W, Ready to Hang.







#### THE FUTURE PAST

Oil on Canvas, 2014 16" H x 20"W, 20"H x 24"W Framed.







#### CHASING THE DREAM

Oil on Canvas, 2014 24" H x 30"W, Ready to Hang.







#### LOOK WHAT I FOUND

Acrylic on Canvas, 2014 24" H x 12"W, Ready to Hang.







## TROUBLE IN THE MULTI-VERSE

Acrylic on Canvas, 2018 30" H x 30"W Ready to Hang. No Frame Needed.

Price: \$2295 + tax









Acrylic on Wood, 2018 12" H x 12"W,

Framed in Antique Gold Frame

PRICE: \$425 + TAX EACH

SUMMER SALE: \$325 + TAX EACH







Acrylic on Wood, 2018 12" H x 12"W,

Framed in Antique Gold Frame

PRICE: \$425 + TAX EACH SUMMER SALE: \$325 + TAX EACH







Acrylic on Wood, 2018 12" H x 12"W,

Framed in Antique Gold Frame

PRICE: \$425 + TAX EACH SUMMER SALE:

\$325 + TAX EACH







Acrylic on Wood, 2018 12" H x 12"W,

Framed in Antique Gold Frame

PRICE: \$425 + TAX EACH

SUMMER SALE: \$325 + TAX EACH







#### RIGHT PLACE, WRONG TIME, YET AGAIN

Acrylic on Paper, 2018 24" H x 18"W Unframed





#### MONSTER LOVE SERIES

A new series of Ink and Watercolor Paintings on Aquabord. Each painting is 6" x 6" 2018 and comes framed floating in an elegant 8"x8" black frame.

PRICE: \$175