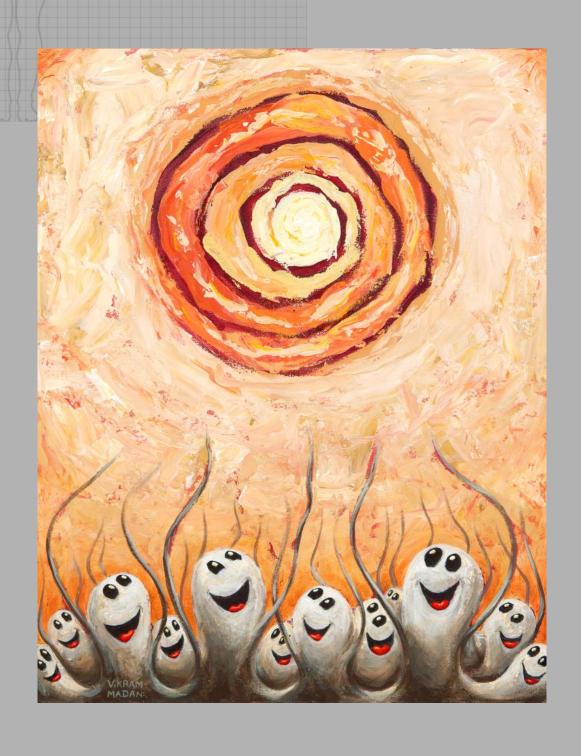

### THE RAINBOW MAKERS

Acrylic on Canvas, 2022 16" H x 20"W, Framed

PRICE: \$795 + TAX