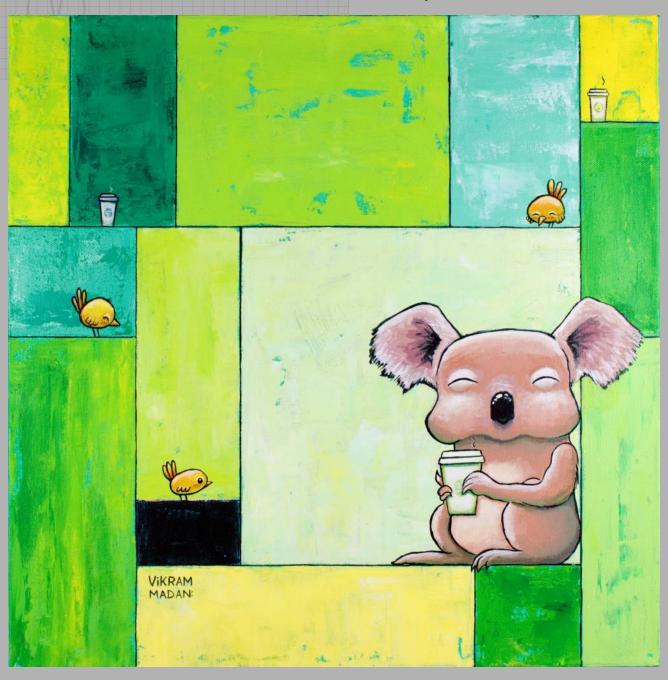

# KEEPING CALM, IN ORANGE & YELLOW (KOALA)

Acrylic on Canvas, 2020 18" H x 18"W, Ready to Hang.