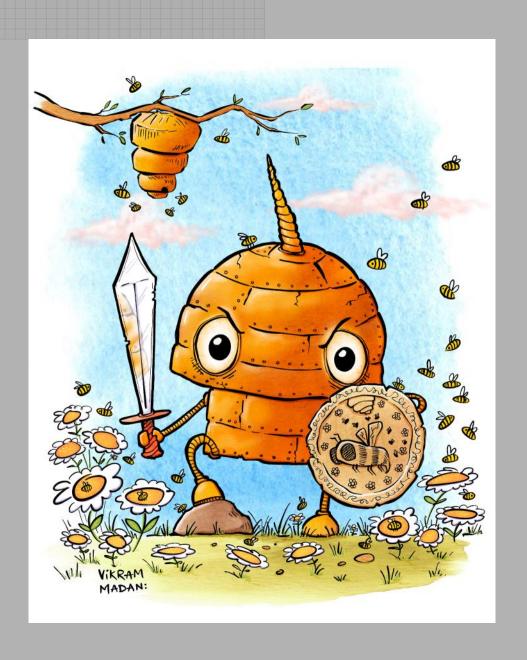

# UNICORN-ROBOT LOVES YOU AND WANTS TO BE YOUR FRIEND

Acrylic on Canvasboard, 2018 9" H x 12"W, 12" x15" framed

Price: \$325 + tax

Acrylic on Canvas, 2018 9" H x 12"W

Price: \$195 + tax

9"x12"

60" H x 60" W