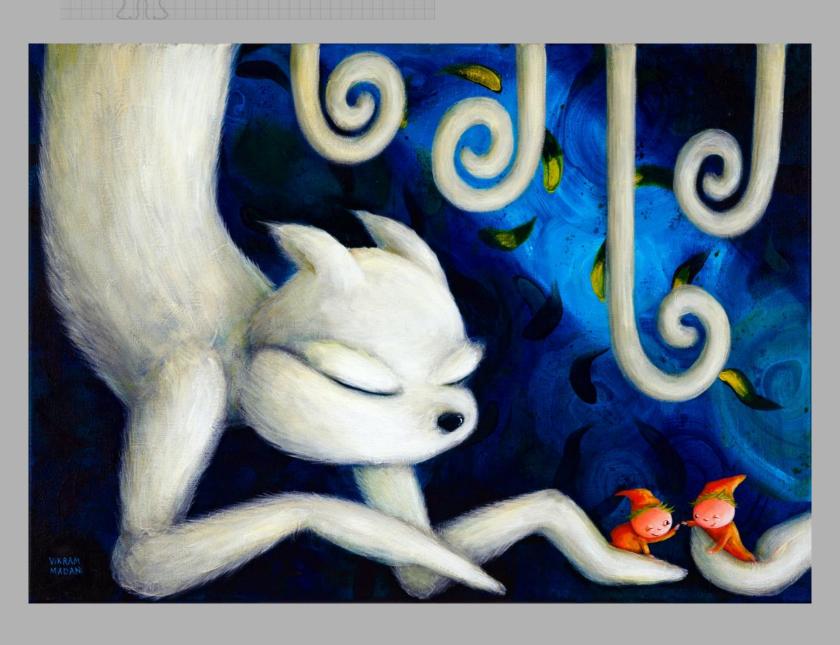

### THE RAINBOW MAKERS

Acrylic on Canvas, 2022 16" H x 20"W, Framed

PRICE: \$795 + TAX