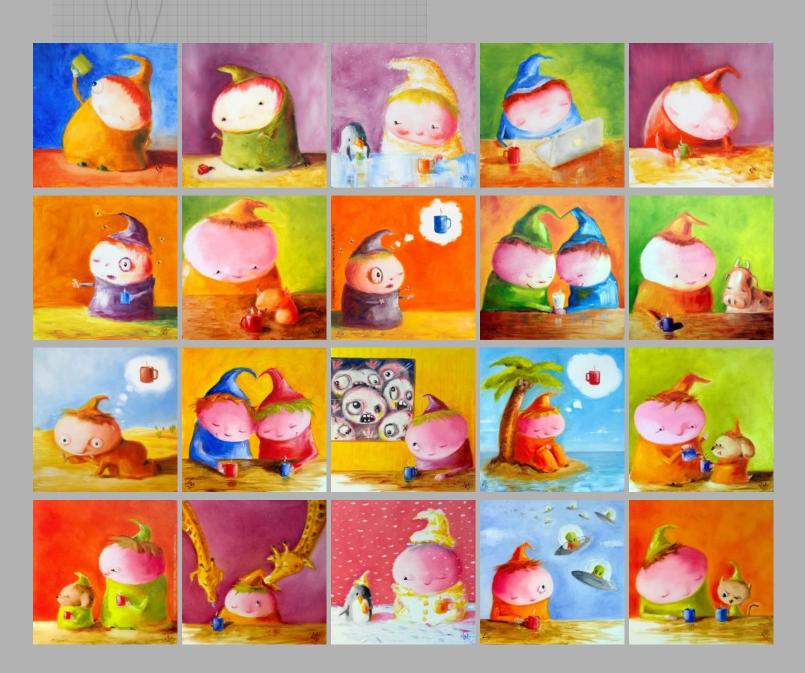

# HAPPINESS IS... A CUP OF COFFEE

Below are the last remaining paintings from this 47-painting series.

These paintings also appear in my book of the same name 'Happiness Is... A Cup of Coffee'.

Each painting is 6" x 6", Oil on Panel and comes framed afloat in a 8" x 8" black frame.

PRICE: \$195 + TAX EACH

"MUGSHOT"

"MONDAY MORNING BLUES"

# HAPPINESS IS A CUP OF COFFEE 8"x8" CANVAS AND METAL LIMITED EDITION PRINTS

Price: \$95 + tax each

# HAPPINESS IS A CUP OF COFFEE 8"x8" CANVAS AND METAL LIMITED EDITION PRINTS

Price: \$95 + tax each

Limited Edition Prints in **METAL** Available for all Artwork:

- Elegant & SophisticatedFloat off the wall
- Ready to Hang (No Framing Needed)
- Robust, Last Forever