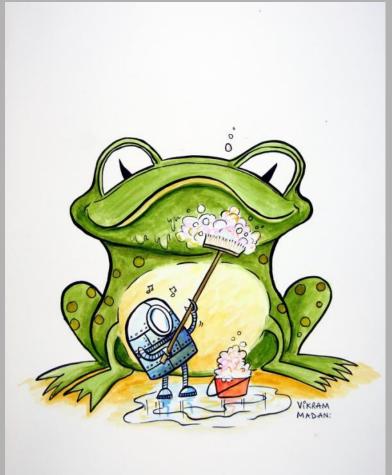

These paintings are 16"H x 12" each, Ink + Watercolor on archival Bristol Paper and come framed in Black 18" x 22" frames.

"OVER AT THE FROG-WASH"

"DINOSAUR RIDERS"