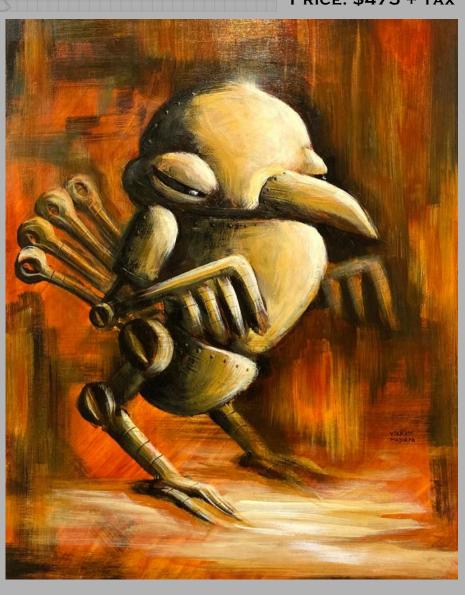

ed from www.**ArtByVikram**.com







### THE RAINBOW MAKERS

Acrylic on Canvas, 2022 16" H x 20"W, Framed

PRICE: \$795 + TAX







### THE MURALISTS

Acrylic on Canvas, 2022 20" H x 10"W

**PRICE:** \$ 525+TAX







### LIL' REAPER-STOP AND SMELL THE DAISIES 2

Oil on Canvas, 2022 12" H x 9"W, Unframed \$275 + tax







## LIL' REAPER-INTO THE STORM

Oil on Canvas, 2022 36" H x 48" W \$4000 + tax





### GLASS PITCHER WITH PEEK-A-BOO GHOST

A Haunted Still-Life Oil & Acrylic on Canvas, 2022 24" H x 12"W

**PRICE:** \$ 525+TAX



24" H

12" W



## THE GHOST WHO RHYMES WITH ORANGE

A Haunted Still-Life Oil on Panel, 2021 8" H x 10"W

**PRICE:** \$ 525+TAX

WITH GOLD FRAME: \$595+TAX



8x10



20" H

16" W

### **CROWBOT IV**

Acrylic on Wood, 2021 20" H x 16"W.

PRICE: \$475 + TAX







### WINTER WARMTH

Acrylic on Canvas, 2020 12" H x 9"W.





### SUMMER READING

Acrylic on Canvas, 2020 12" H x 9"W.







## LIL' REAPER COMMISSION—CUSTOM

### PAINTING

Acrylic on Panel 10" H x 8"W, Frame Optional

Price: \$425 + tax

Below are some examples of custom Lil' Reaper paintings other people have commissioned.













# GRATEFUL MOMENTS, IN RED & YELLOW (RHINO)

Acrylic on Canvas, 2020 18" H x 18"W, Ready to Hang.







# STAYING COOL, IN ORANGE & YELLOW (DRAGON)

Acrylic on Canvas, 2020 18" H x 18"W, Ready to Hang.







# KEEPING CALM, IN ORANGE & YELLOW (KOALA)

Acrylic on Canvas, 2020 18" H x 18"W, Ready to Hang.





# SOCIAL DISTANCING, IN MAGENTA & BLUE (GIRAFFE)

Acrylic on Canvas, 2020 18" H x 18"W, Ready to Hang.

PRICE: \$825 + TAX



18"Hx18"W





#