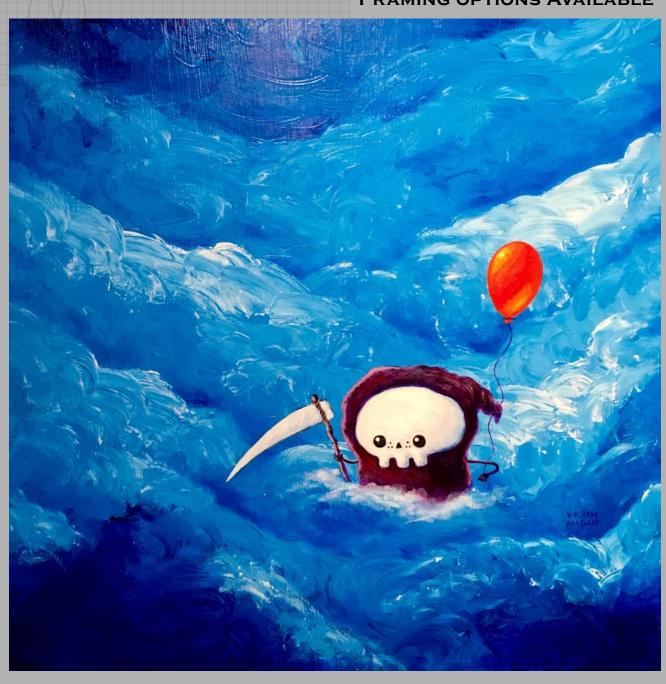

vas, 2020 18" H x 18"W, Ready to Hang.





# SOCIAL DISTANCING, IN MAGENTA & BLUE (GIRAFFE)

Acrylic on Canvas, 2020 18" H x 18"W, Ready to Hang.

PRICE: \$825 + TAX



18"Hx18"W





### KEEPING CALM, IN YELLOW & RED (HEDGEHOG)

Acrylic on Canvas, 2020 18" H x 18"W, Ready to Hang.







# TRIO, IN OCHRE & SIENNA (MEERKATS)

Acrylic on Canvas, 2020 18" H x 18"W, Ready to Hang.





Acrylic on Canvas, 2020 18" H x 18"W, Ready to Hang.

SOLD-AVAILABLE AS CANVAS AND METAL PRINTS







# LAZY MORNING, IN BLUE & GREEN (SLOTH)

Acrylic on Canvas, 2020 18" H x 18"W, Ready to Hang.





## LIL' REAPER-THE BLUE BALLOON

Acrylic on Panel, 2019 7" H x 5"W







# LIL' REAPER: CLOUDY, WITH A CHANCE OF REAPING

Acrylic on Wood, 2019 24" H x 24"W

**PRICE:** \$ 750 + TAX

FRAMING OPTIONS AVAILABLE







## STILL LIFE, WITH POUTING POLTERGEIST

A Haunted Still-Life Oil on Panel, 2019 5" H x 7"W

PRICE: \$ 265+TAX

**WITHOUT CUSTOM FRAME:** 

\$ 225+TAX





### AMPHORA, WITH FRIENDLY GHOST

A Haunted Still-Life Oil on Panel, 2019 12" H x 12"W

**PRICE:** \$ 625+TAX

WITH CUSTOM FRAME: \$ 675+TAX



12 x 12





### THE FIRST LICK

Acrylic on Wood, 2019 24" H x 24"W

**PRICE:** \$ 750 + TAX

FRAMING OPTIONS AVAILABLE







Ink & Watercolor 10" H x 8"W, Framed Sold







Acrylic on Panel 10" H x 8"W, Framed

Price: \$245 + tax







Limited Edition Giclee Canvas 16" H x 12" W

Price: \$125 + tax



16"x12"





# UNICORN-ROBOT LOVES YOU AND WANTS TO BE YOUR FRIEND

Acrylic on Canvasboard, 2018 9" H x 12"W, 12" x15" framed

Price: \$325 + tax







Acrylic on Canvas, 2018 9" H x 12"