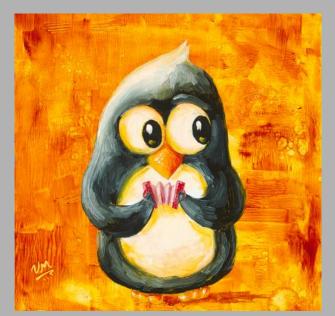

### PERPLEXED PENGUIN SERIES

Available as Limited Edition Canvas and Metal \$125 + tax

"BUTTERFLY"

"VIGIL"

"THE TOURIST"

"CHOCOHOLIC"