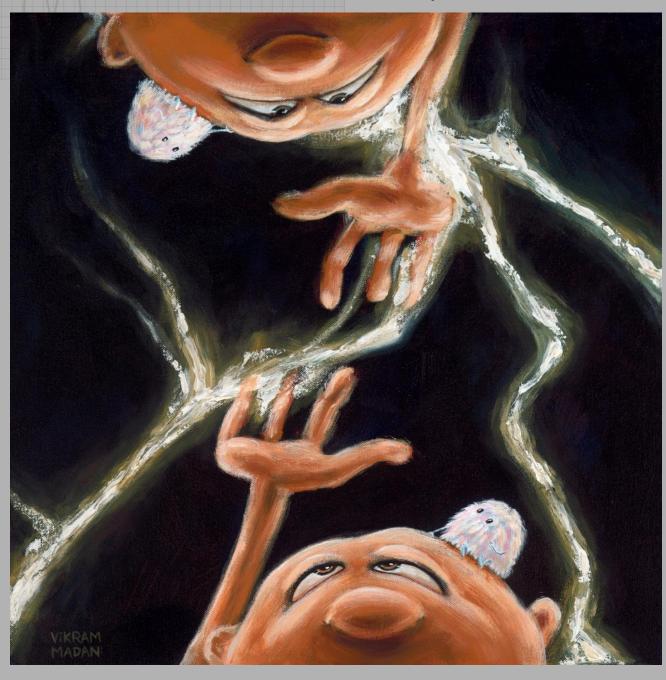

### THE RAINBOW MAKERS

Acrylic on Canvas, 2022 16" H x 20"W, Framed

PRICE: \$795 + TAX