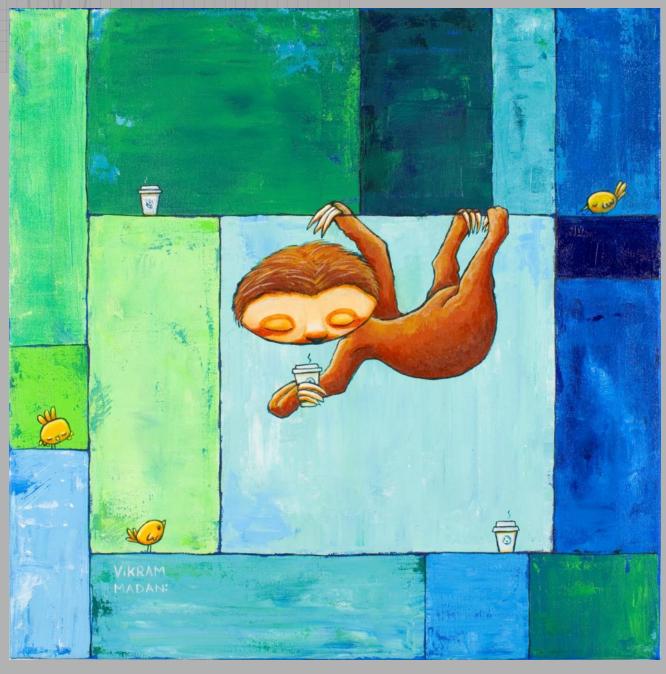

# LAZY MORNING, IN BLUE & GREEN (SLOTH)

Acrylic on Canvas, 2020 18" H x 18"W, Ready to Hang.