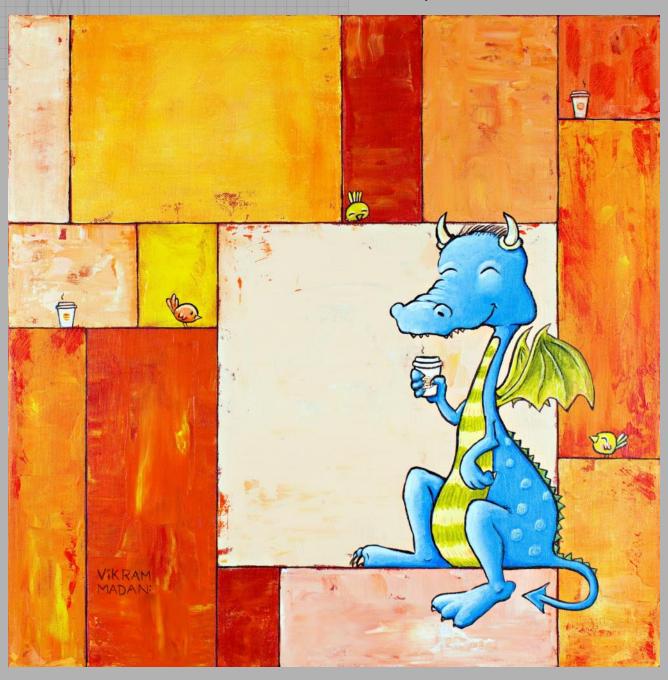

# STAYING COOL, IN ORANGE & YELLOW (DRAGON)

Acrylic on Canvas, 2020 18" H x 18"W, Ready to Hang.