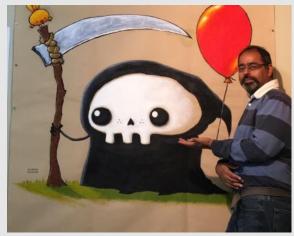

### LIL' REAPER-STOP AND SMELL THE DAISIES 2

Oil on Canvas, 2022 12" H x 9"W, Unframed \$275 + tax