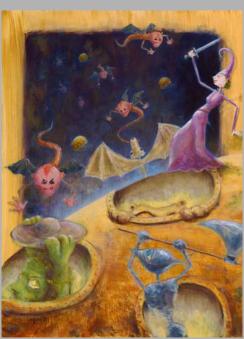

#### BATTLE FOR OZ

(Triptych—Set of 3 Paintings)
Acrylic on Panel in Beautiful Gold Frames
24" H x 18"W (29"x23" Framed)

Ready to Hang.

PRICE: \$3300 (+ TAX) FOR SET