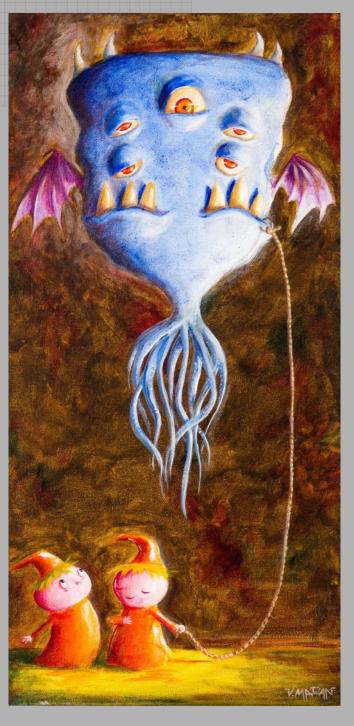

### SPIRIT-UAL OFFERING- A HAUNTED STILL-LIFE

Oil on Panel, 2018 20" H x 16"W, 22"H x 18"W Framed.

PRICE: \$1950 (+ TAX)