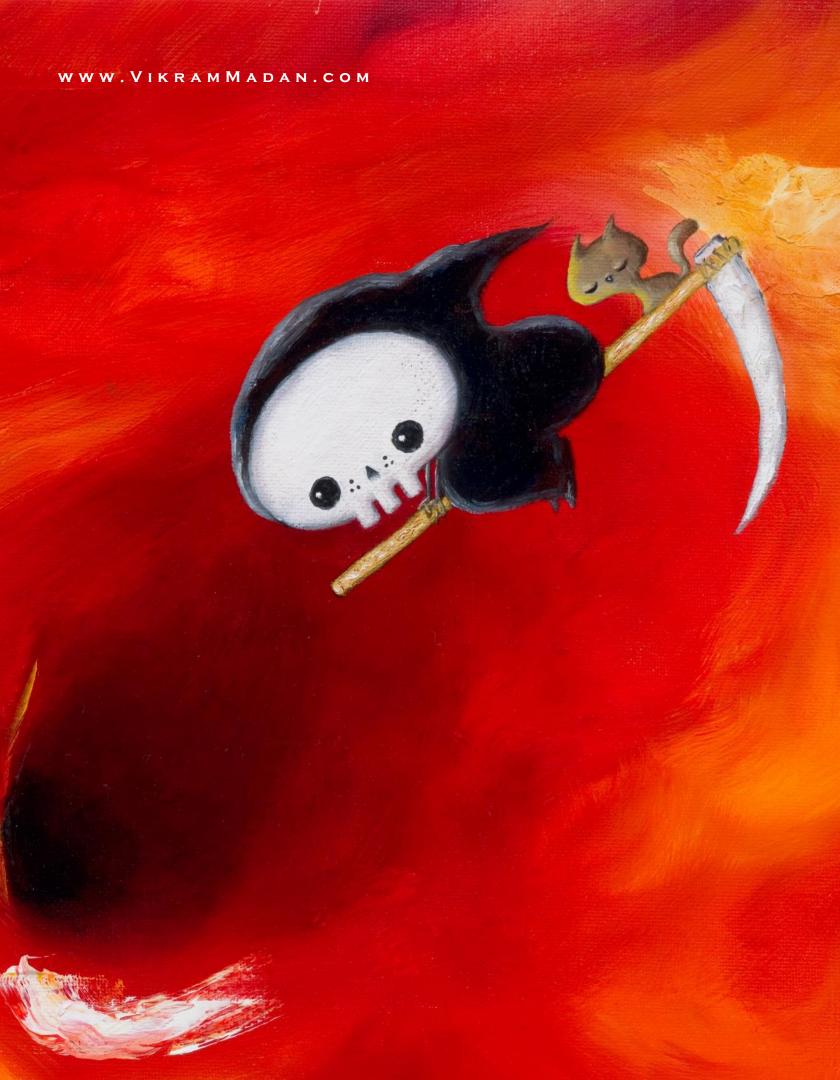

### LIL' REAPER-STOP AND SMELL THE DAISIES 2

Oil on Canvas, 2022 12" H x 9"W, Unframed \$275 + tax