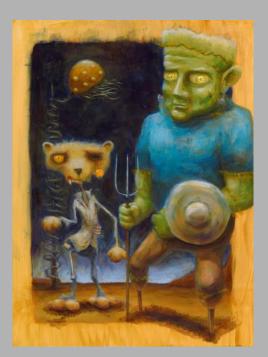

#### BATTLE FOR OZ

(Triptych—Set of 3 Paintings)
Acrylic on Panel in Beautiful Gold Frames
24" H x 18"W (29"x23" Framed)

Ready to Hang.

PRICE: \$3300 (+ TAX) FOR SET