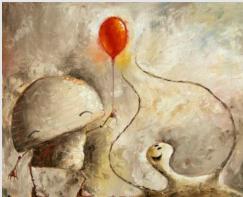

### THE RAINBOW MAKERS

Acrylic on Canvas, 2022 16" H x 20"W, Framed

PRICE: \$795 + TAX