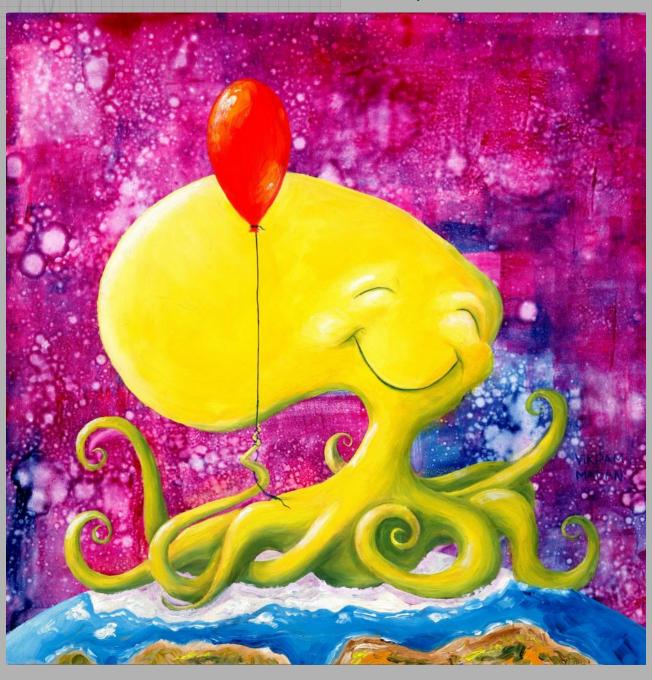

### THE RAINBOW MAKERS

Acrylic on Canvas, 2022 16" H x 20"W, Framed

PRICE: \$795 + TAX