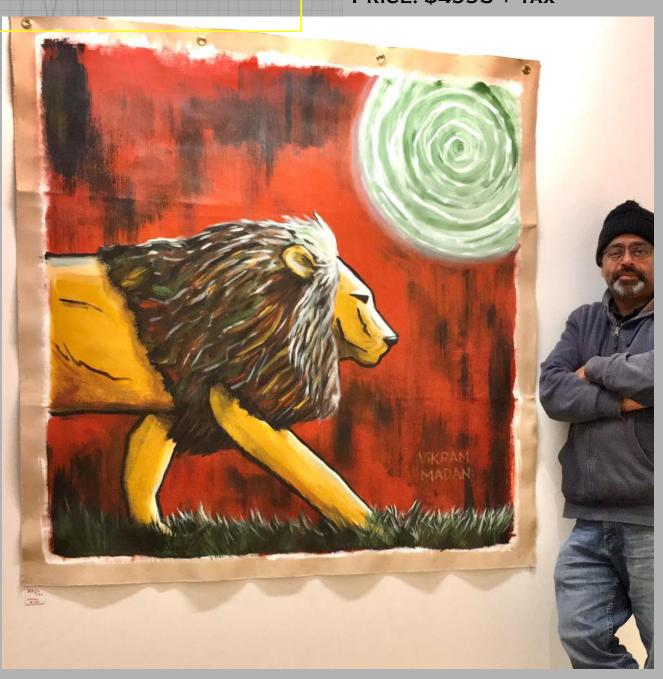

### LION

Acrylic on Unstretched Canvas, 2020 60" H x 60" W, Ready to Hang.

PRICE: \$4995 + TAX

60" H x 60" W