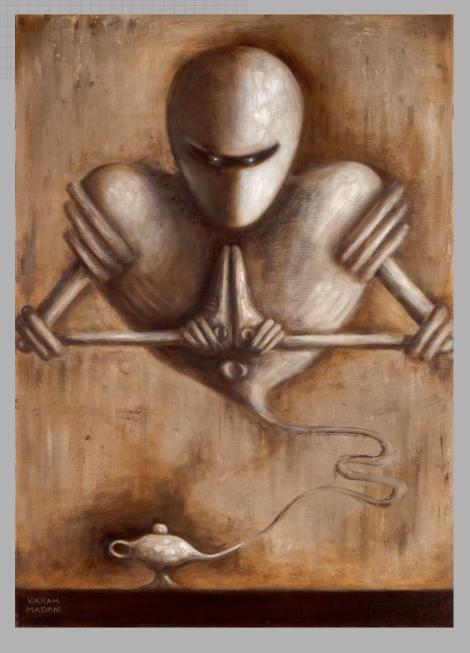

### PUT THAT GENIE BACK IN THE BOTTLE!

Acrylic on Canvas, 2017 16" H x 12"W, Ready to Hang.

16" H x 12" W