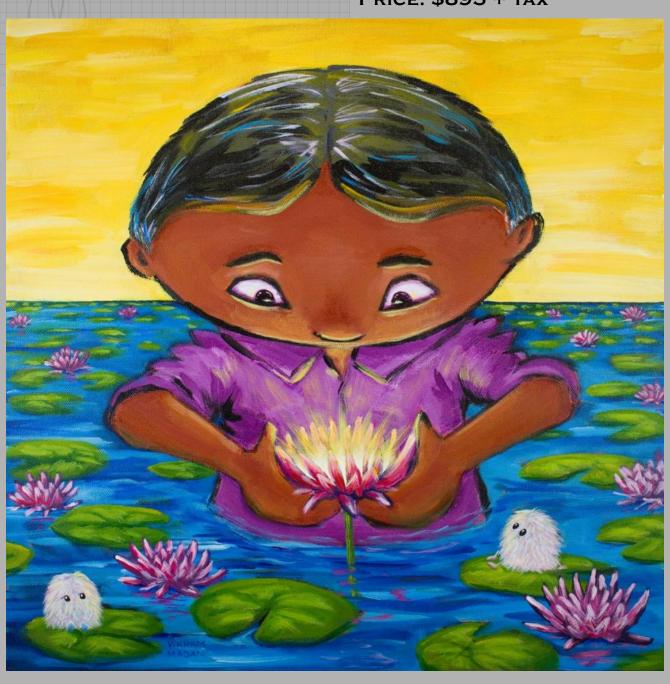

## ESCAPE FROM ABSTRACT-ISTAN II

Acrylic on Canvas, 2015 30" H x 30"W

Ready to Hang. No Frame Needed.

Price: \$1495 + tax SALE \$895 + tax