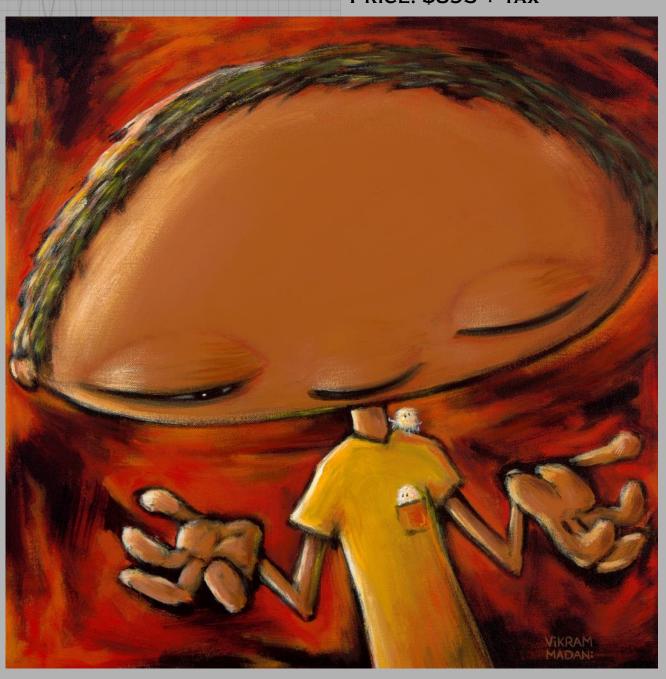

### THE RAINBOW MAKERS

Acrylic on Canvas, 2022 16" H x 20"W, Framed

PRICE: \$795 + TAX