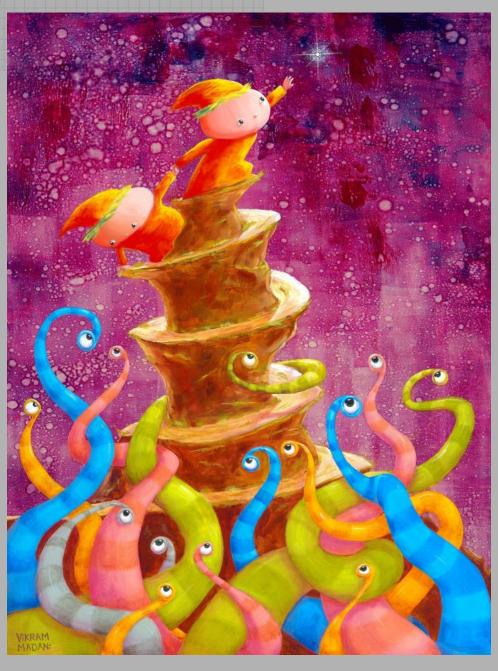

### THE RAINBOW MAKERS

Acrylic on Canvas, 2022 16" H x 20"W, Framed

PRICE: \$795 + TAX