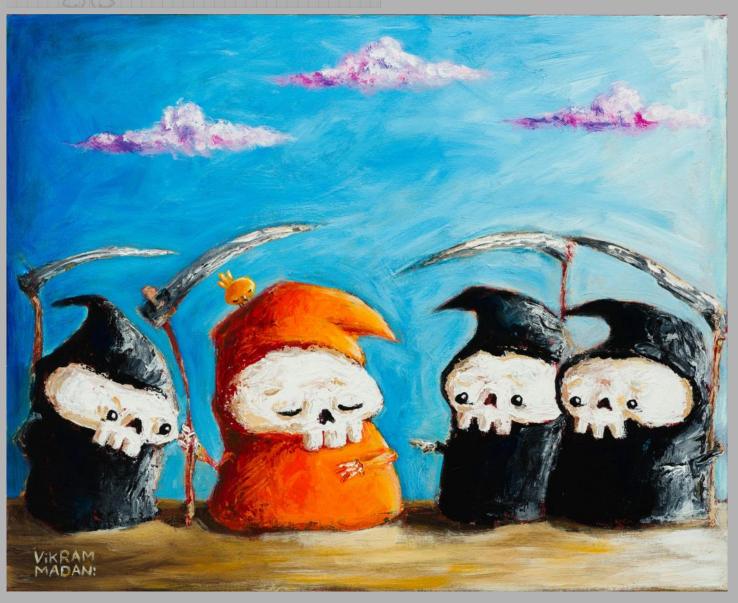

### THE RAINBOW MAKERS

Acrylic on Canvas, 2022 16" H x 20"W, Framed

PRICE: \$795 + TAX