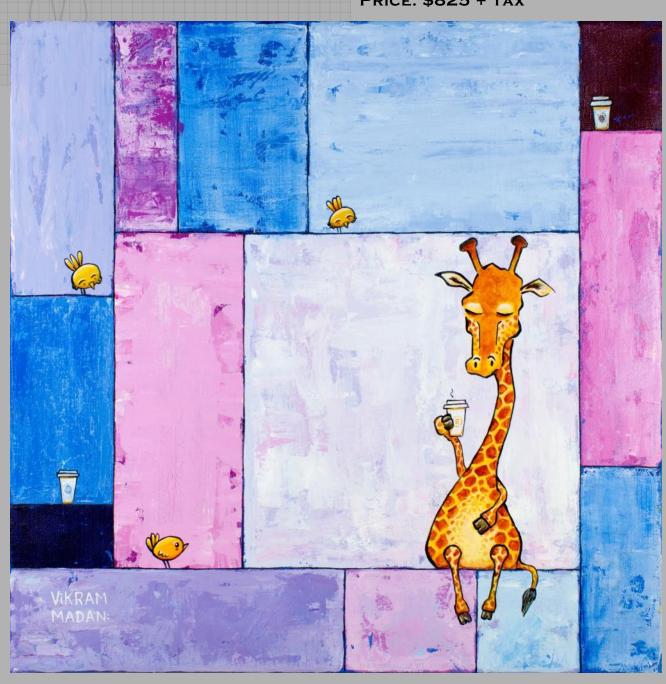

# SOCIAL DISTANCING, IN MAGENTA & BLUE (GIRAFFE)

Acrylic on Canvas, 2020 18" H x 18"W, Ready to Hang.

PRICE: \$825 + TAX

18"Hx18"W