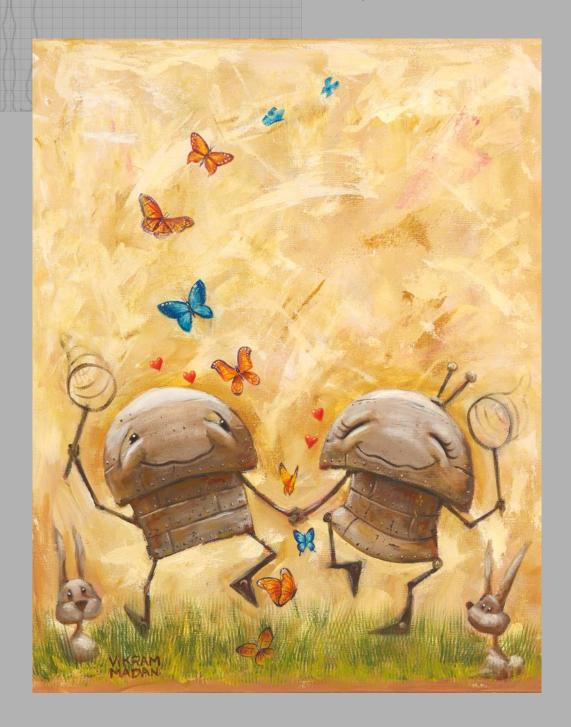

### CURIOSITY-A NATURAL INSTINCT

Acrylic on Canvas, 2018 16" H x 20"W, Framed, Ready to Hang.