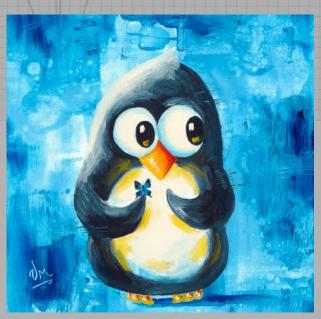

### PERPLEXED PENGUIN SERIES

Available as Limited Edition Canvas and Metal \$125 + tax

"BUTTERFLY"

"VIGIL"

"THE TOURIST"

"CHOCOHOLIC"