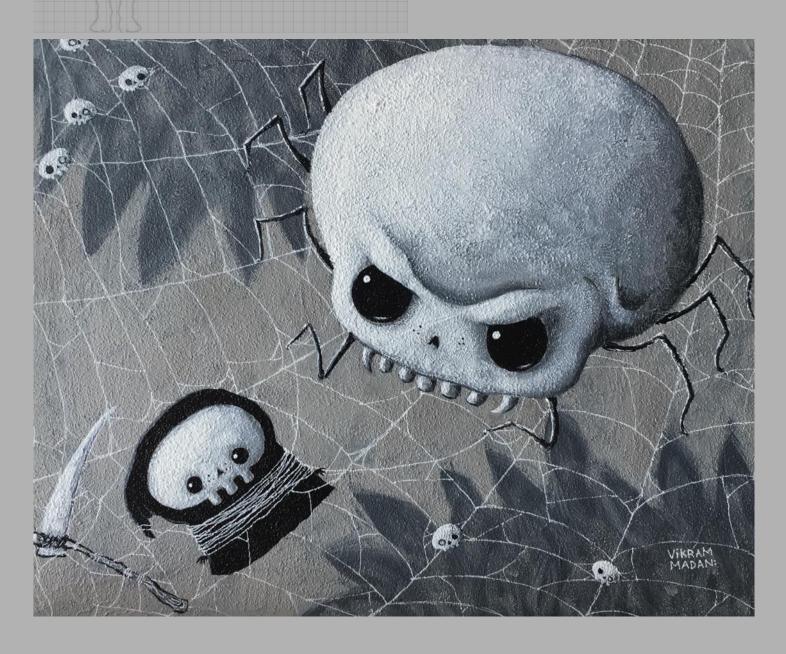

## LIL' REAPER-WELCOME TO MY PARLOR

Acrylic on Panel, 2018 16" H x 20" W, Framed.

16" H

20" W