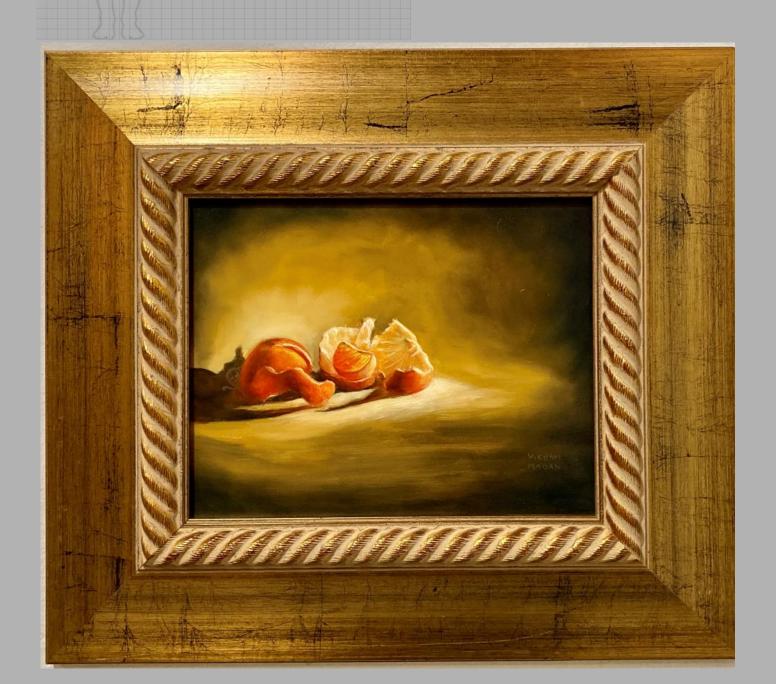

## THE GHOST WHO RHYMES WITH ORANGE

A Haunted Still-Life Oil on Panel, 2021 8" H x 10"W

**PRICE:** \$ 525+TAX

WITH GOLD FRAME: \$595+TAX

8x10

20" H

16" W