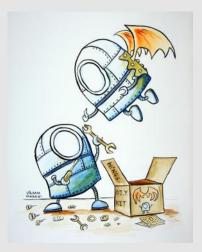

## TROUBLE IN THE MULTI-VERSE

Acrylic on Canvas, 2018 30" H x 30"W Ready to Hang. No Frame Needed.

Price: \$2295 + tax

Acrylic on Wood, 2018 12" H x 12"W,

Framed in Antique Gold Frame

PRICE: \$425 + TAX EACH