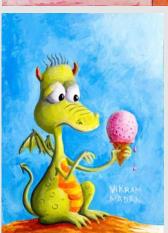

# STAYING COOL, IN ORANGE & YELLOW (DRAGON)

Acrylic on Canvas, 2020 18" H x 18"W, Ready to Hang.