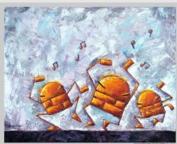

### THE RAINBOW MAKERS

Acrylic on Canvas, 2022 16" H x 20"W, Framed

PRICE: \$795 + TAX