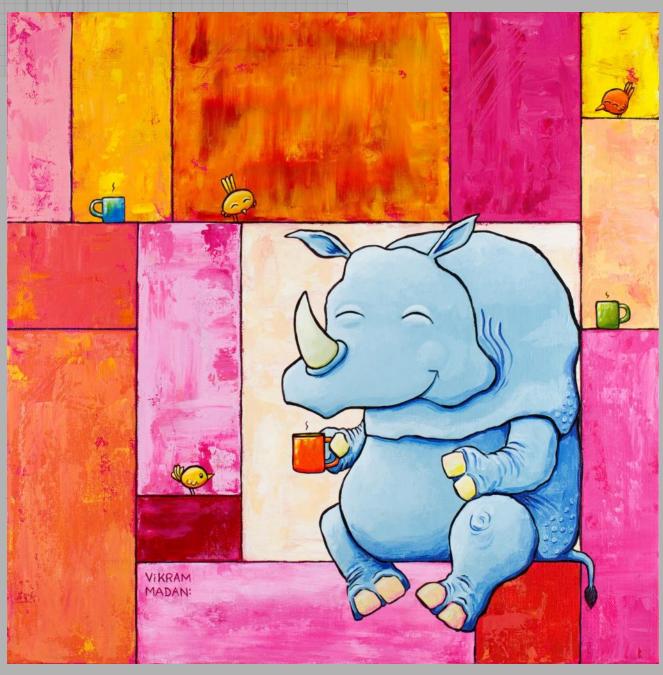

# GRATEFUL MOMENTS, IN RED & YELLOW (RHINO)

Acrylic on Canvas, 2020 18" H x 18"W, Ready to Hang.