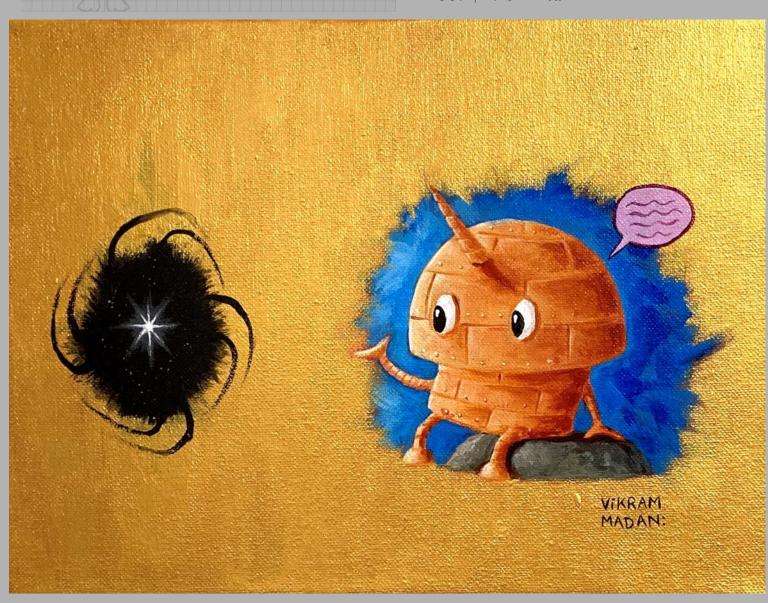

# UNICORN-ROBOT LOVES YOU AND WANTS TO BE YOUR FRIEND

Acrylic on Canvasboard, 2018 9" H x 12"W, 12" x15" framed

Price: \$325 + tax

Acrylic on Canvas, 2018 9" H x 12"W

Price: \$195 + tax

9"x12"

60" H x 60" W