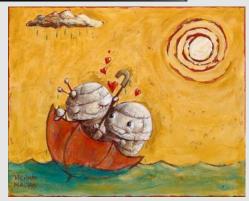

### THE RAINBOW MAKERS

Acrylic on Canvas, 2022 16" H x 20"W, Framed

PRICE: \$795 + TAX