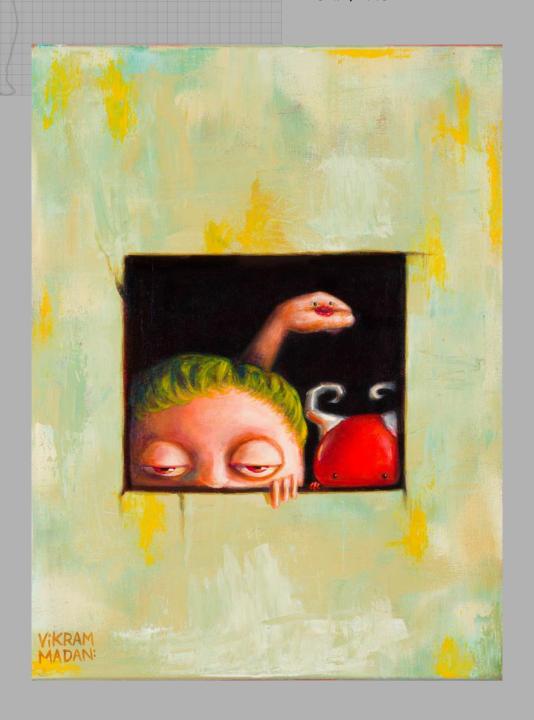

### GLASS PITCHER WITH PEEK-A-BOO GHOST

A Haunted Still-Life Oil & Acrylic on Canvas, 2022 24" H x 12"W

**PRICE:** \$ 525+TAX

24" H

12" W