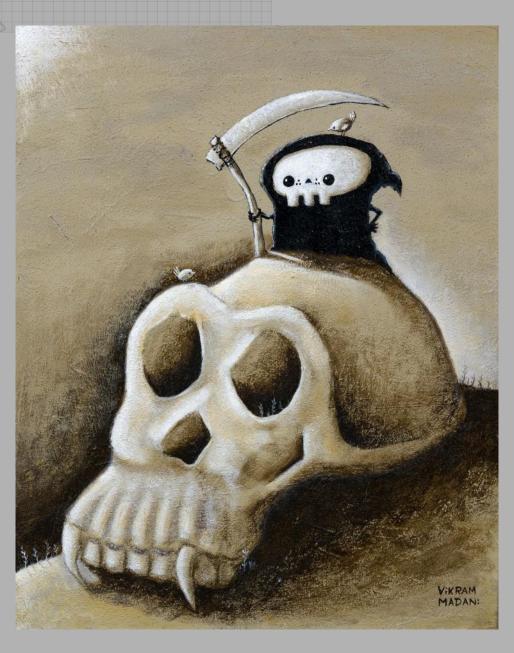

### LIL' REAPER-RETURN TO SKULL MOUNTAIN 2

Acrylic on Panel, 2018 20" H x 16"W, 22"H x 18"W Framed.

PRICE: \$650 (+ TAX)