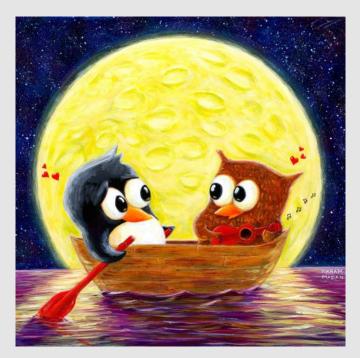

### THE THREE FATES

Oil on Canvas, 2019 24" H x 24" W, Ready to Hang.

An Owl & Penguin Painting
Oil on Canvasboard, 2019
16" H x 20"W,
20"H x 24"W Framed.

**PRICE: \$775 + TAX** 

20" H 16" W