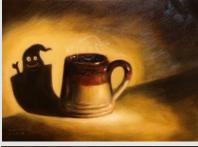

### AMPHORA, WITH FRIENDLY GHOST

A Haunted Still-Life Oil on Panel, 2019 12" H x 12"W

**PRICE:** \$ 625+TAX

WITH CUSTOM FRAME: \$ 675+TAX

12 x 12