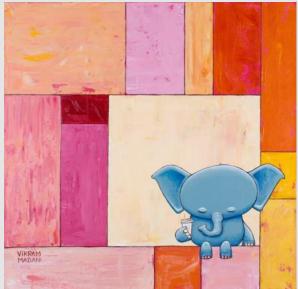

#### RED ELEPHANT

Acrylic on Unstretched Canvas, 2019 60" H x 60" W, Ready to Hang.

PRICE: \$4995 + TAX

60" H x 60" W