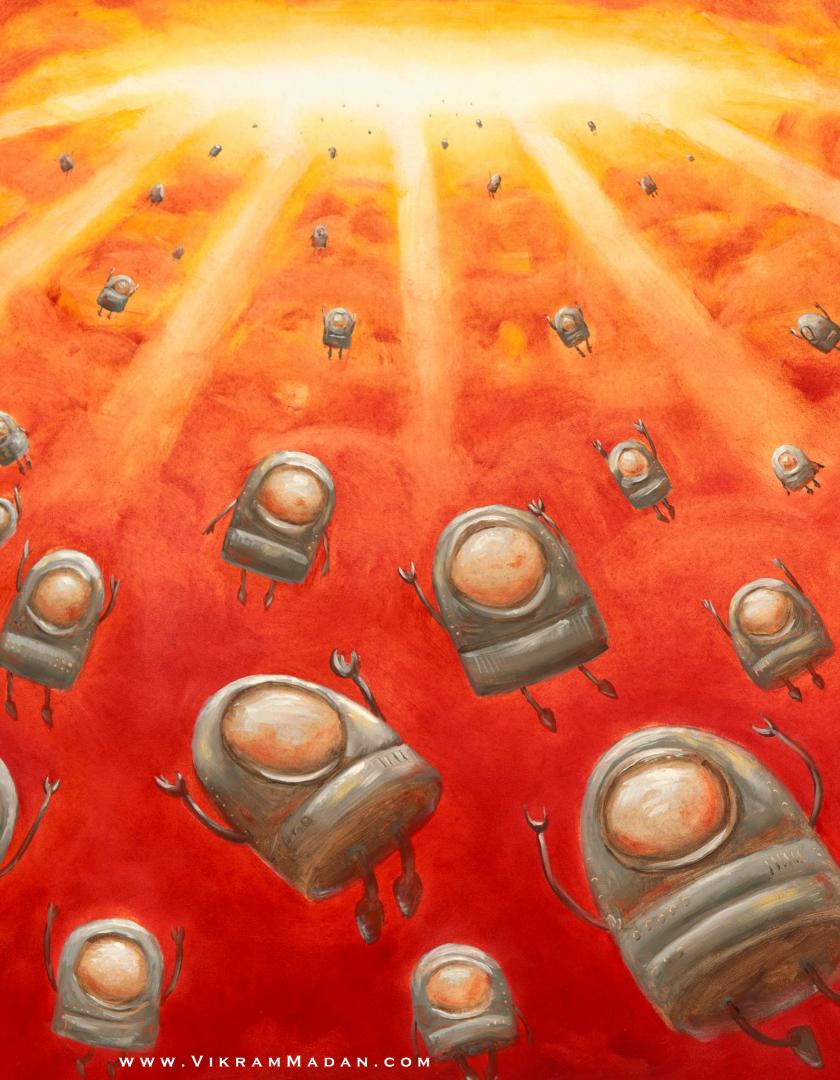

#### FORECAST SAYS RAIN

Limited Edition Museum Quality Giclée Canvas Prints Signed and Numbered, Ready to hang:

24"x30" (half size): \$695 + tax

Limited to 100

36"x45" (3/4 size): \$1195+tax

Limited to 50

48"x60" (full size): \$1595+tax