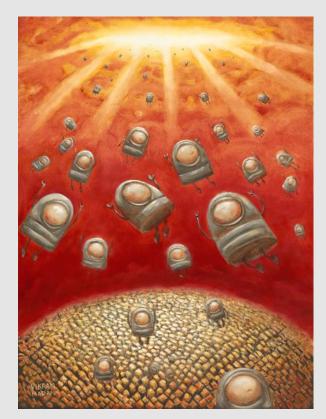

#### NIGHT OF THE MYSTIC MOONS

Oil on Canvas, 2014

36" H x 48" W, Ready to Hang.

PRICE: \$7995 + TAX

Limited Edition Museum Quality Giclée Canvas Prints Signed and Numbered, Ready to hang:

18"x24" (half size): \$375 + tax