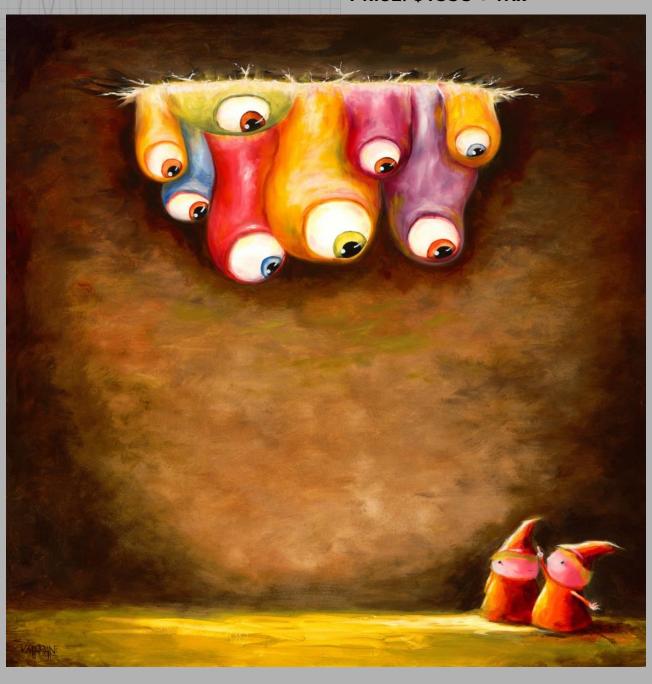

### THE RAINBOW MAKERS

Acrylic on Canvas, 2022 16" H x 20"W, Framed

PRICE: \$795 + TAX