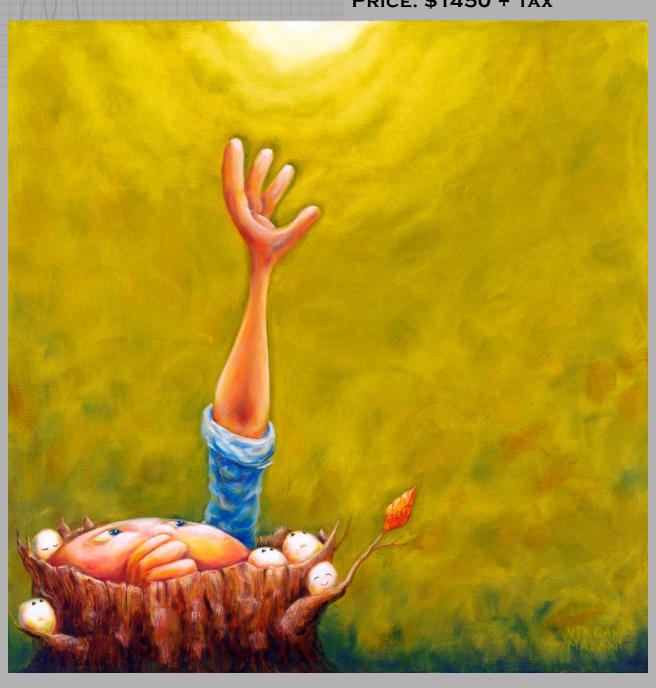

### SPIRIT-UAL OFFERING- A HAUNTED STILL-LIFE

Oil on Panel, 2018 20" H x 16"W, 22"H x 18"W Framed.

PRICE: \$1950 (+ TAX)