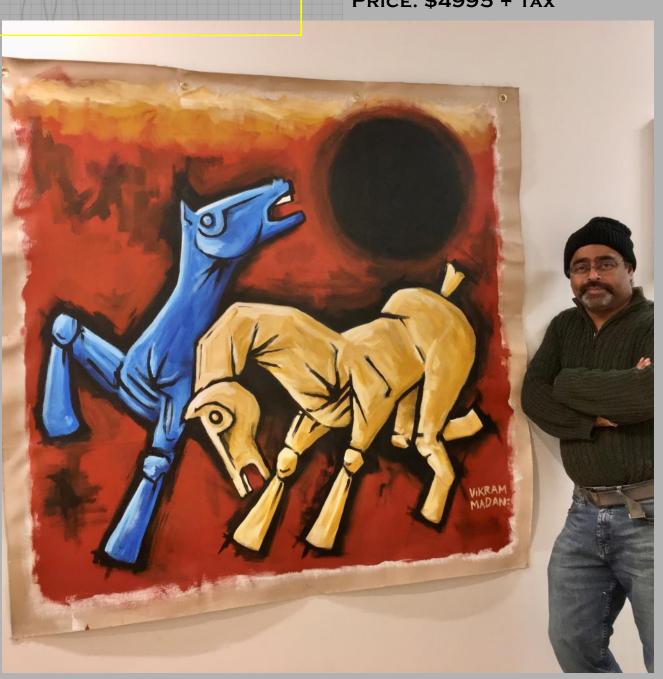

## UNTITLED (HORSES, AFTER M.F. HUSAIN)

Acrylic on Unstretched Canvas, 2019 60" H x 60" W, Ready to Hang.

PRICE: \$4995 + TAX