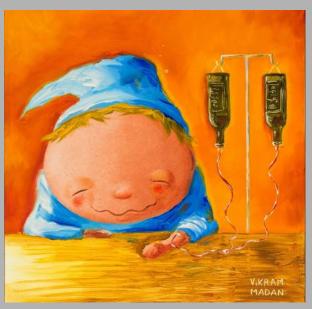

### LIL' REAPER-STOP AND SMELL THE DAISIES 2

Oil on Canvas, 2022 12" H x 9"W, Unframed \$275 + tax