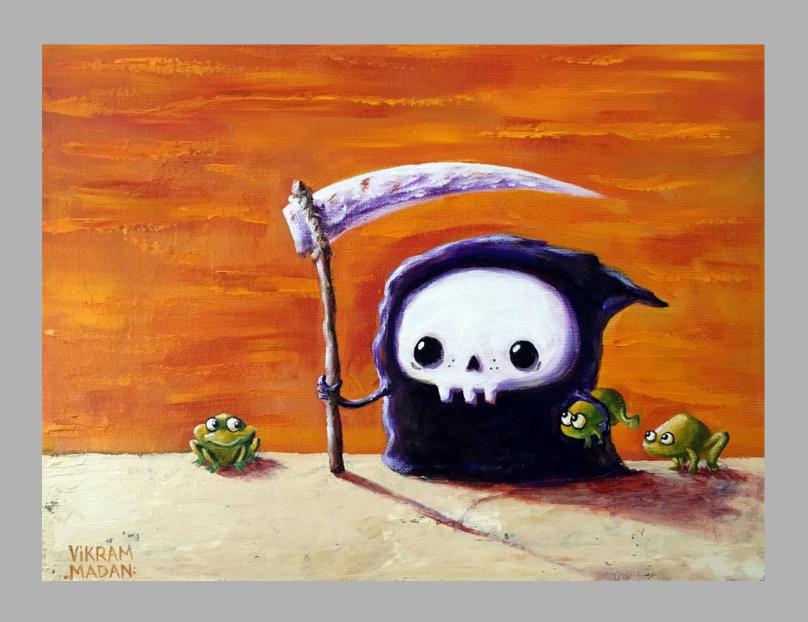

### LIL' REAPER-STOP AND SMELL THE DAISIES 2

Oil on Canvas, 2022 12" H x 9"W, Unframed \$275 + tax