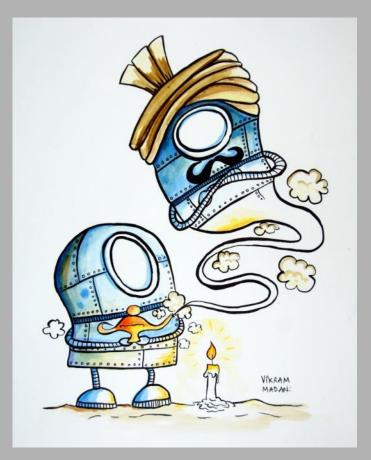

### PUT THAT GENIE BACK IN THE BOTTLE!

Acrylic on Canvas, 2017 16" H x 12"W, Ready to Hang.

16" H x 12" W