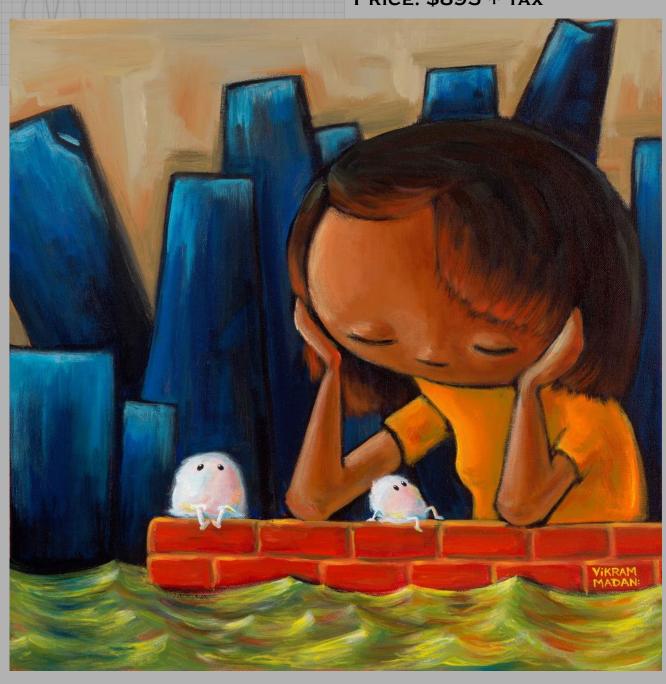

### **DELUGE**

Oil on Canvas, 2017
36" H x 36"W, Ready to Hang.

PRICE: \$4000 + TAX