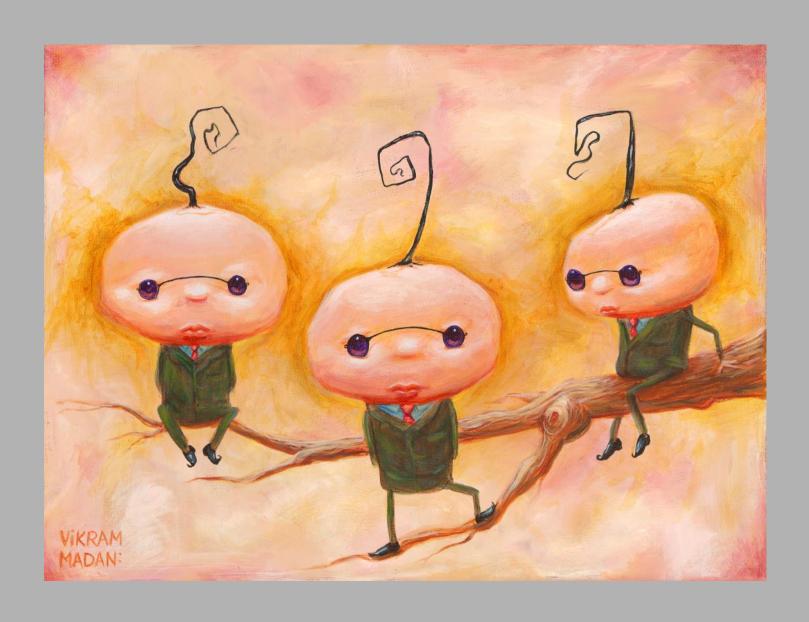

AR

Ink & Watercolor, 2017 10" H x 8"W, Unframed







#### ON TOP OF THE WORLD

Oil on Cradled Panel, 2018
12" H x 12"W, Ready to Hang.





20" H x 20" W

#### So Long, Suckers!

Acrylic on Canvas, 2017 20" H x 20" W, Ready to Hang.

PRICE: \$750 + TAX







#### THE BLOSSOMING

Oil on Canvas, 2015 24" H x 24"W, Ready to Hang.







#### COMMISSION A POP-SURREALIST PORTRAIT IN THIS STYLE

Oil on Canvas 24" H x 24"W

PRICE: \$1600 FOR FIRST PERSON, \$500 FOR EACH ADDITIONAL PERSON IN PORTRAIT (+ TAX)







#### ALWAYS FLY HIGH

Oil on Cradled Panel, 2016 18" H x 18"W, Ready to Hang.

PRICE: \$1395 + TAX







#### THE FISH-RUSTLER

Acrylic on Canvas, 2017 12" H x 16" W, Ready to Hang.





# THE BROTHERHOOD OF THE SINGLE STRAND

Acrylic on Canvas, 2016
12" H x 16" W, Ready to Hang.







#### **DRAGON RIDERS**

Each painting is 8" x 10", Acrylic on Treated Wood Panel

(Several other paintings in this series have already sold)

PRICE: \$275 + TAX EACH



"EL MARIACHI" 2017



"THE COOKIE THIEF" 2017



# HAPPINESS IS... A CUP OF COFFEE

Below are the last remaining paintings from this 47-painting series.

These paintings also appear in my book of the same name 'Happiness Is... A Cup of Coffee'.

Each painting is 6" x 6", Oil on Panel and comes framed afloat in a 8" x 8" black frame.

PRICE: \$195 + TAX EACH



"MUGSHOT"



"MONDAY MORNING BLUES"

#### HAPPINESS IS... A GLASS OF WINE

A new series of oil paintings for Wine Lovers.

Each painting is 8" x 8", Oil on Panel and comes framed afloat in a 15" x 15" elegant black frame, floating on a black mat.

PRICE: \$350 +