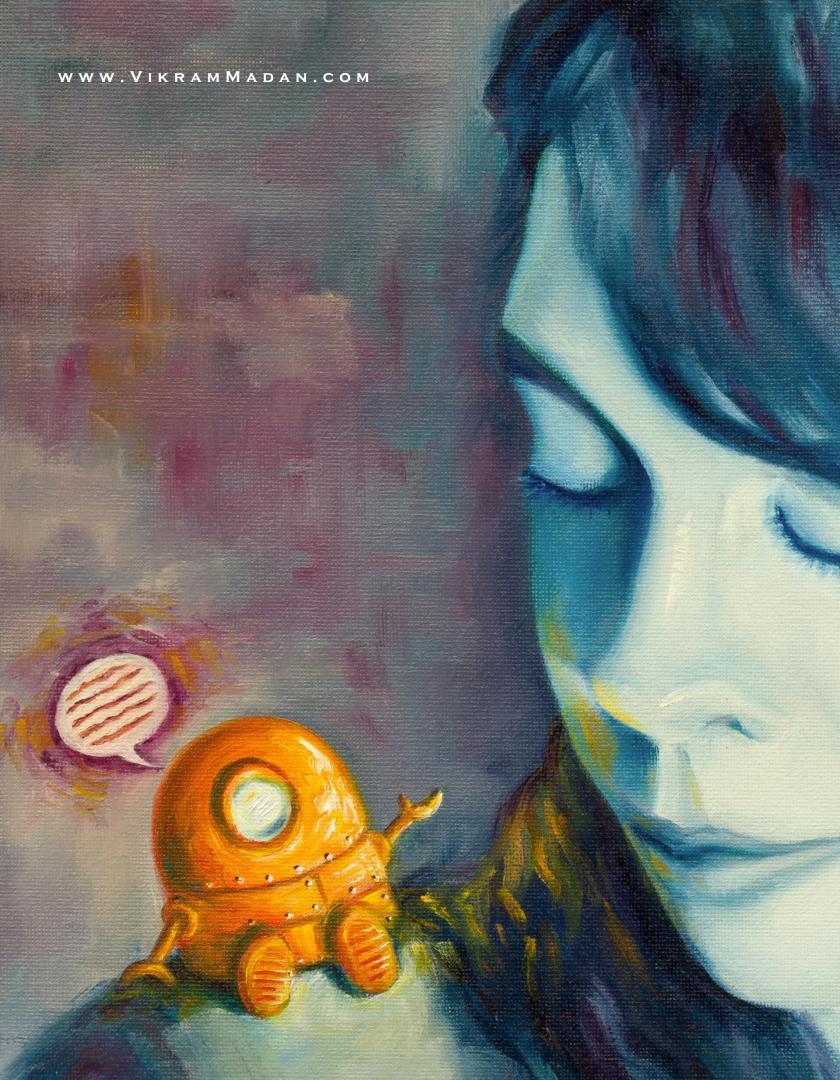

# WHEN A.I. COMES COURTING

Acrylic on Panel, 2018 10" H x 8"W, Framed \$175 + tax