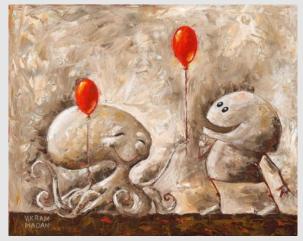

### THE RAINBOW MAKERS

Acrylic on Canvas, 2022 16" H x 20"W, Framed

PRICE: \$795 + TAX