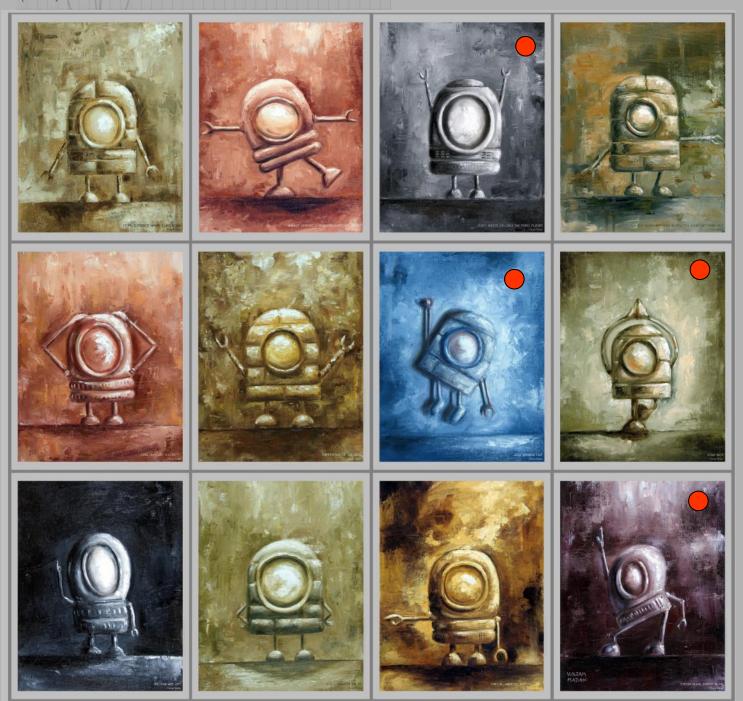

#### RUSTY ROBOT SERIES

A series of atmospheric and textural Robot Paintings. Each piece is 12" h x 9" wide, Oil on Canvas.

Price: \$195 framed, \$175 unframed

Top Row (L to R): "Oops I Forgot Where I Was Going", "Honest Officer, It Was Only That One Drink", "Don't Shoot, I'm Only The Piano Player" (SOLD), "You Put Your Left Hand In, You Put Your Left Hand Out"

Middle Row (L to R): "OMG, What Did You Do?", "The Parting of the Seas", "Just Hanging Out" (SOLD), "Yoga-Bot (SOLD)"

Bottom Row (L to R): "Er... This Way Up?", "You Lookin' At Me? YOU LOOKIN' AT ME??", "They-a-Went-a-That-a-Way", "Stayin' Alive (SOLD)"