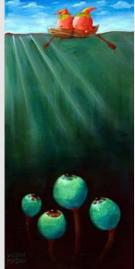

### THE RAINBOW MAKERS

Acrylic on Canvas, 2022 16" H x 20"W, Framed

PRICE: \$795 + TAX