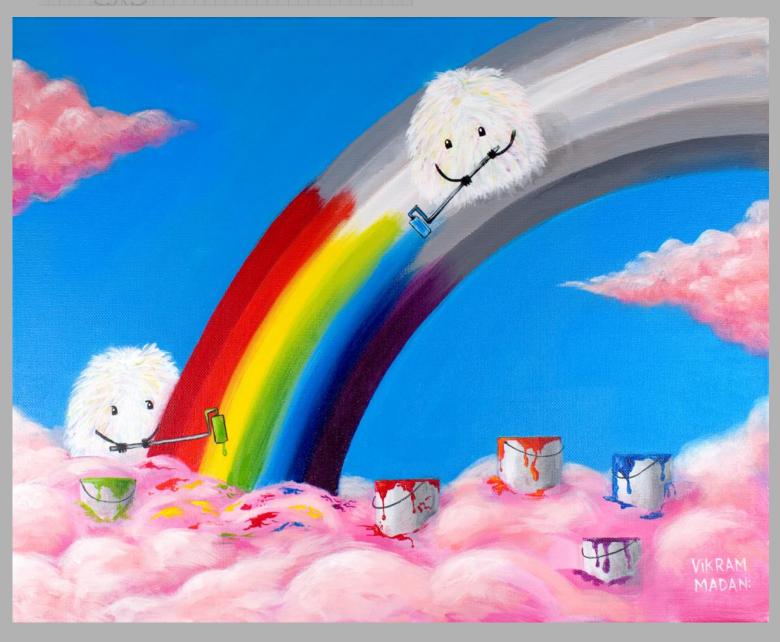

### THE RAINBOW MAKERS

Acrylic on Canvas, 2022 16" H x 20"W, Framed

PRICE: \$795 + TAX