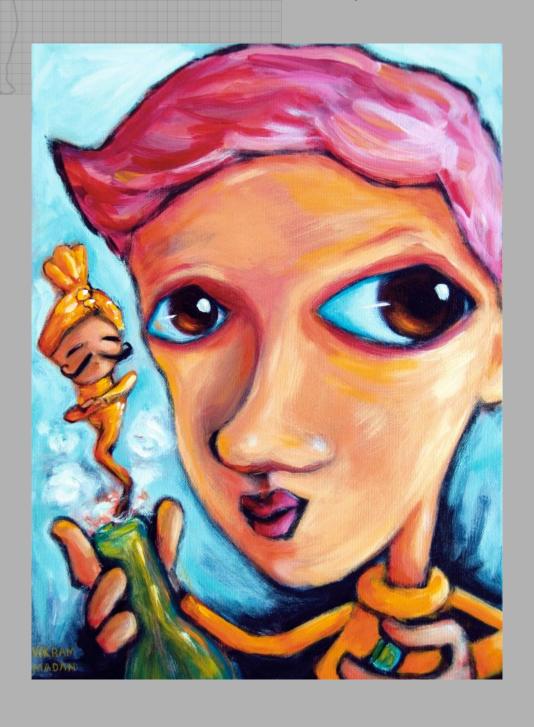

### THE GIRL WITH THE GOLDEN ELEPHANT

Acrylic on Canvas, 2017 16" H x 12"W, Ready to Hang.