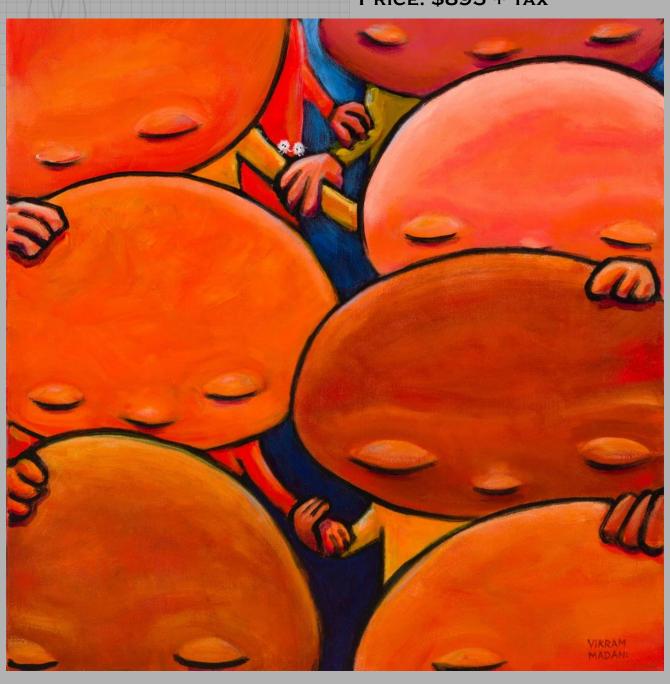

## ESCAPE FROM ABSTRACT-ISTAN II

Acrylic on Canvas, 2015 30" H x 30"W

Ready to Hang. No Frame Needed.

Price: \$1495 + tax SALE \$895 + tax

# ESCAPE FROM ABSTRACT-ISTAN I

Acrylic on Canvas, 2015 30" H x 30" W

Ready to Hang. No Frame Needed.

Price: \$1495 + tax SALE \$895 + tax

GIRL WITH A
TALKATIVE ROBOT

Oil on Canvas, 2014 16" H x 20"W, 20"H x 24"W Framed.