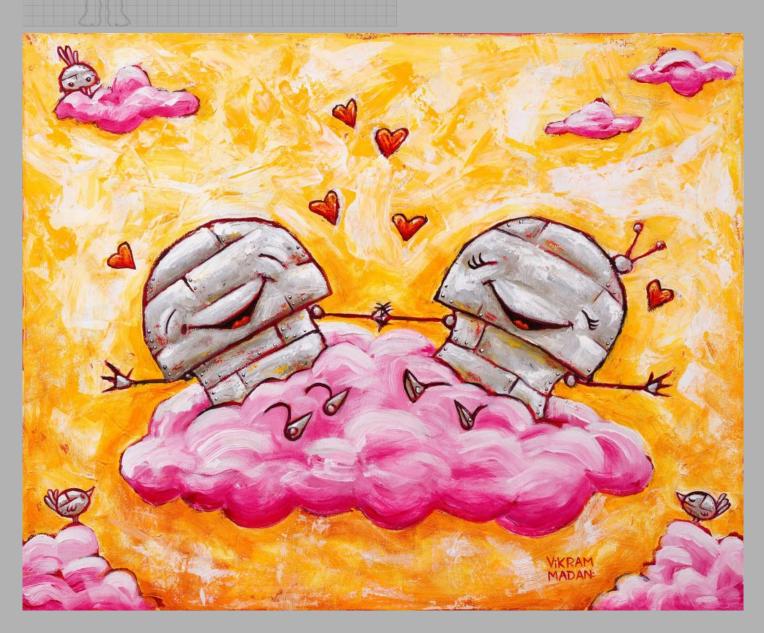

### THE RAINBOW MAKERS

Acrylic on Canvas, 2022 16" H x 20"W, Framed

PRICE: \$795 + TAX