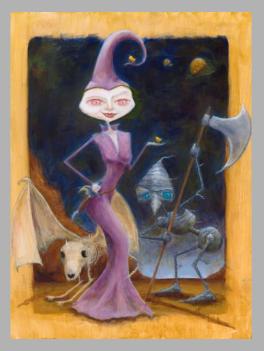

#### BATTLE FOR OZ

(Triptych—Set of 3 Paintings)
Acrylic on Panel in Beautiful Gold Frames
24" H x 18"W (29"x23" Framed)

Ready to Hang.

PRICE: \$3300 (+ TAX) FOR SET