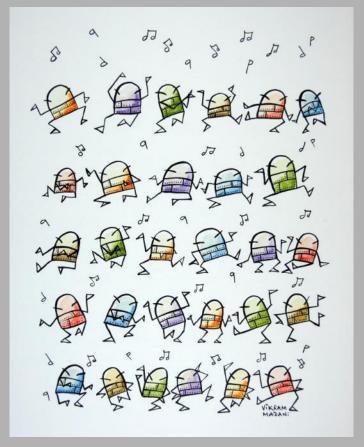

These paintings are 16"H x 12" each, Ink + Watercolor on archival Bristol Paper and come framed in Black 18" x 22" frames.

"THREE WISHES"

"DANCE LIKE NO ONE'S WATCHING"

These paintings are 16"H x 12" each, Ink + Watercolor on archival Bristol Paper and come framed in Black 18" x 22" frames.