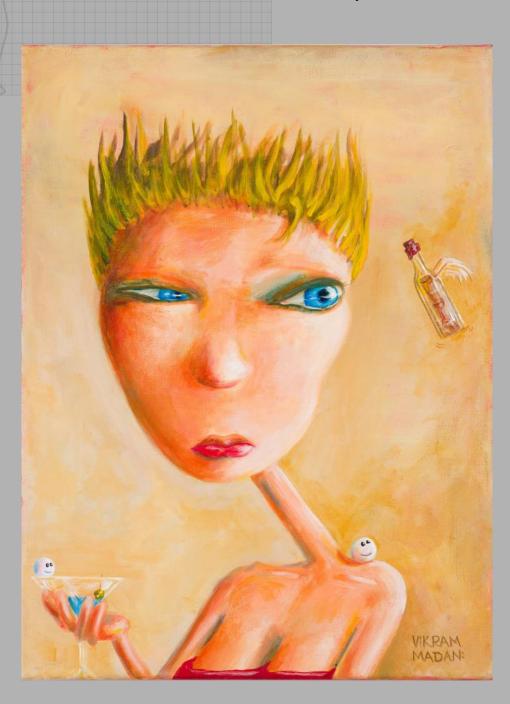

### THE RAINBOW MAKERS

Acrylic on Canvas, 2022 16" H x 20"W, Framed

PRICE: \$795 + TAX